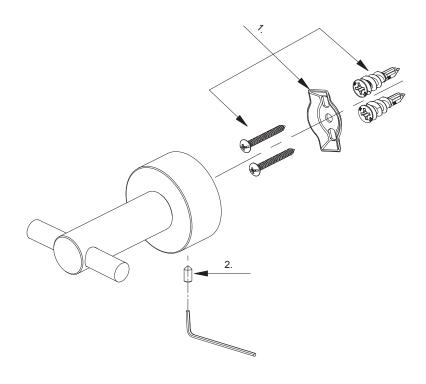

| Part | Description          | Part #  | Internet SKU # | Store SKU # |
|------|----------------------|---------|----------------|-------------|
| 1    | Holding Hardware     | A290554 |                |             |
| 2    | Screw (M5 x 6.5mm L) | A292608 |                |             |