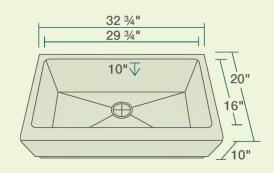

32 3/4" x 20" x 10" Farmhouse-Style/Apron Sink Installation 16-Gauge Steel Certified High-Quality 304 Stainless Steel **Brushed Satin Finish** Offset Drain Thick Sound Dampener Rubber Pad Fully Insulated Lifetime Warranty