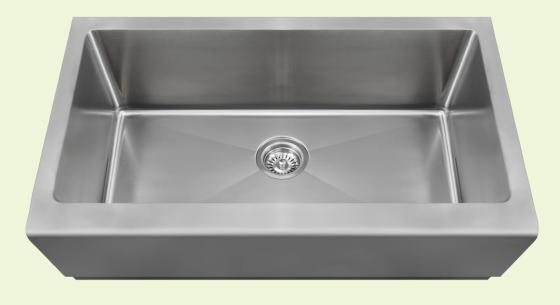

## **405 Single Bowl Apron Sink**

32 3/4" x 20" x 10" Farmhouse-Style/Apron Sink Installation 16-Gauge Steel Certified High-Quality 304 Stainless Steel **Brushed Satin Finish** Offset Drain Thick Sound Dampener Rubber Pad Fully Insulated Lifetime Warranty