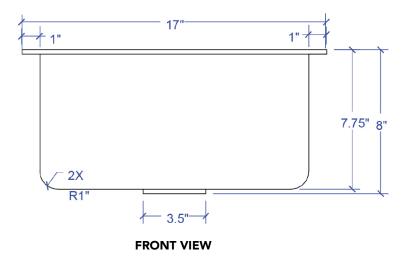

### Brushed Model #SP701-17HSB Polished Model #SP701-17HSP

17" x 15" x 7.25"

#### **Technical Specifications**

- + Outer 17" x 15" x 7.25"
- + Inner 15" x 13" x 7.25"
- + Drain 3.5" diameter
- + Thickness 18 Gauge