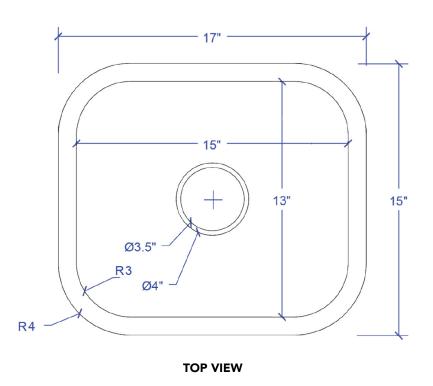

### Brushed Model #SP701-17HSB Polished Model #SP701-17HSP

17" x 15" x 7.25"

#### **Technical Specifications**

- + Outer 17" x 15" x 7.25"
- + Inner 15" x 13" x 7.25"
- + Drain 3.5" diameter
- + Thickness 18 Gauge