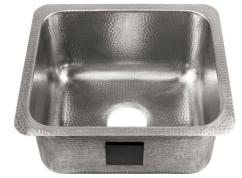

# Wilson Crafted Stainless Steel Bar and Prep Sink

### Brushed Model #SP701-17HSB Polished Model #SP701-17HSP

17" x 15" x 7.25"

#### **Features**

- + The Wilson is handcrafted to deliver the FORTIFY Collection with an updated, modern stainless steel design to your bar, prep, and small-living spaces.
- + The space-saving design maximizes surface area of the sink while giving ideal flexibility as a prep, bar, laundry or other small-space sink.
- + Complete with underside-mounted sound dampening pads, the Wilson is built to minimize excess noise.
- + Constructed from high-quality 18-gauge stainless steel, the FORTIFY Collection of sinks are hammered by true artisans.
- + As part of the FORTIFY Collection of Crafted Stainless Steel sinks, the Wilson is protected by our Everyday Promise, a lifetime guarantee that the sink will perform as expected under normal daily use.
- + The Wilson features a matte, brushed finish or a high-shine, polished finish.

#### **Technical Specifications**

- + Outer 17" x 15" x 7.25"
- + Inner 15" x 13" x 7.25"
- + Drain 3.5" diameter
- + Thickness 18 Gauge