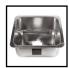

### Brushed Model #SP701-17HSB Polished Model #SP701-17HSP

17" x 15" x 7.25"

#### **Features**

- + The Wilson is handcrafted to deliver the FORTIFY Collection with an updated, modern stainless steel design to your bar, prep, and small-living spaces.
- + The space-saving design maximizes surface area of the sink while giving ideal flexibility as a prep, bar, laundry or other small-space sink.
- + Complete with underside-mounted sound dampening pads, the Wilson is built to minimize excess noise.
- + Constructed from high-quality 18-gauge stainless steel, the FORTIFY Collection of sinks are hammered by true artisans.
- + As part of the FORTIFY Collection of Crafted Stainless Steel sinks, the Wilson is protected by our Everyday Promise, a lifetime guarantee that the sink will perform as expected under normal daily use.
- + The Wilson features a matte, brushed finish or a high-shine, polished finish.

#### **Technical Specifications**

- + Outer 17" x 15" x 7.25"
- + Inner 15" x 13" x 7.25"
- + Drain 3.5" diameter
- + Thickness 18 Gauge