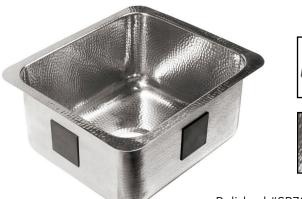

# Wilson Crafted Stainless Steel Bar and Prep Sink

### Brushed Model #SP701-17HSB Polished Model #SP701-17HSP

17" x 15" x 7.25"

#### **Features**

- + The Wilson is handcrafted to deliver the FORTIFY Collection with an updated, modern stainless steel design to your bar, prep, and small-living spaces.
- + The space-saving design maximizes surface area of the sink while giving ideal flexibility as a prep, bar, laundry or other small-space sink.
- + Complete with underside-mounted sound dampening pads, the Wilson is built to minimize excess noise.
- + Constructed from high-quality 18-gauge stainless steel, the FORTIFY Collection of sinks are hammered by true artisans.
- + As part of the FORTIFY Collection of Crafted Stainless Steel sinks, the Wilson is protected by our Everyday Promise, a lifetime guarantee that the sink will perform as expected under normal daily use.
- + The Wilson features a matte, brushed finish or a high-shine, polished finish.

#### **Technical Specifications**

- + Outer 17" x 15" x 7.25"
- + Inner 15" x 13" x 7.25"
- + Drain 3.5" diameter
- + Thickness 18 Gauge