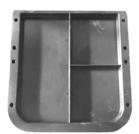

#### STEP 2 -

Attach #2 Frame with #3 Screws & #12 Small Washers to seat.

**STEP 3 -**Insert #7 Plastic Tray into #8 Base.

**STEP 4** -Attach Plastic Tray with #10 Casters and #5 Nut and #6 Split Washer.