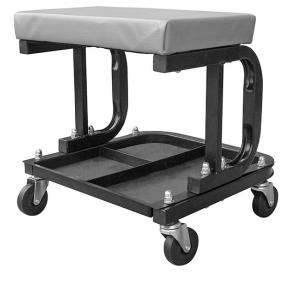

# ITEM # RCWST ROLLING CREEPER WORK SEAT

### SPECIFICATIONS

Weight Capacity: 265 lbs