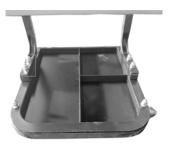

#### **ASSEMBLY INSTRUCTIONS**

**STEP 1 -**Align two #11 Seat Supports with openings.

#### STEP 2 -

Attach #2 Frame with #3 Screws & #12 Small Washers to seat.

**STEP 3 -**Insert #7 Plastic Tray into #8 Base.

**STEP 4** -Attach Plastic Tray with #10 Casters and #5 Nut and #6 Split Washer.

**STEP 5 -**Finish by attaching #2 Frame with #9 Screw, #4 Nut & #13 Washer.

| ITEM NO. | DESCRIPTION    | QTY  |
|----------|----------------|------|
| 1.       | SEAT           | 1 PC |
| 2.       | STEEL FRAME    | 2 PC |
| 3.       | SCREW FOR SEAT | 4 PC |
| 4.       | NUT            | 4 PC |
| 5.       | NUT            | 4 PC |
| 6.       | SPLIT WASHER   | 4 PC |
| 7.       | PLASTIC TRAY   | 1 PC |
| 8.       | STEEL BASE     | 1 PC |
| 9.       | SCREW          | 4 PC |
| 10.      | CASTER WHEEL   | 4 PC |
| 11.      | SEAT SUPPORT   | 2 PC |
| 12.      | SMALL WASHER   | 4 PC |
| 13.      | WASHER         | 8 PC |