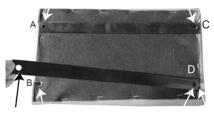

#### **ASSEMBLY INSTRUCTIONS**

**STEP 1 -**Align two #11 Seat Supports with openings.