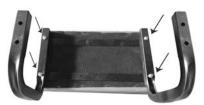

#### STEP 2 -

Attach #2 Frame with #3 Screws & #12 Small Washers to seat.

**STEP 3 -**Insert #7 Plastic Tray into #8 Base.

**STEP 4** -Attach Plastic Tray with #10 Casters and #5 Nut and #6 Split Washer.

**STEP 5 -**Finish by attaching #2 Frame with #9 Screw, #4 Nut & #13 Washer.

| ITEM NO. | DESCRIPTION    | QTY  |
|----------|----------------|------|
| 1.       | SEAT           | 1 PC |
| 2.       | STEEL FRAME    | 2 PC |
| 3.       | SCREW FOR SEAT | 4 PC |
| 4.       | NUT            | 4 PC |
| 5.       | NUT            | 4 PC |
| 6.       | SPLIT WASHER   | 4 PC |
| 7.       | PLASTIC TRAY   | 1 PC |
| 8.       | STEEL BASE     | 1 PC |
| 9.       | SCREW          | 4 PC |
| 10.      | CASTER WHEEL   | 4 PC |
| 11.      | SEAT SUPPORT   | 2 PC |
| 12.      | SMALL WASHER   | 4 PC |
| 13.      | WASHER         | 8 PC |