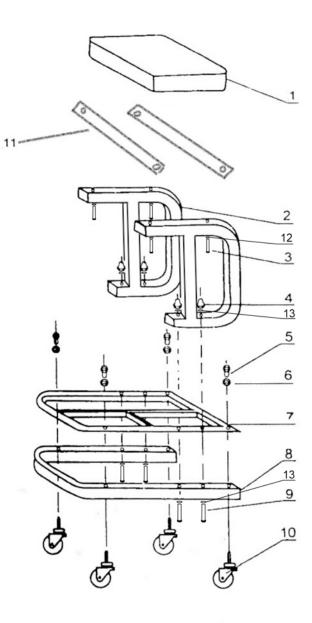

#### **ASSEMBLY INSTRUCTIONS**

**STEP 1 -**Align two #11 Seat Supports with openings.

#### STEP 2 -

Attach #2 Frame with #3 Screws & #12 Small Washers to seat.

**STEP 3 -**Insert #7 Plastic Tray into #8 Base.

**STEP 4** -Attach Plastic Tray with #10 Casters and #5 Nut and #6 Split Washer.

**STEP 5 -**Finish by attaching #2 Frame with #9 Screw, #4 Nut & #13 Washer.

| ITEM NO. | DESCRIPTION    | QTY  |
|----------|----------------|------|
| 1.       | SEAT           | 1 PC |
| 2.       | STEEL FRAME    | 2 PC |
| 3.       | SCREW FOR SEAT | 4 PC |
| 4.       | NUT            | 4 PC |
| 5.       | NUT            | 4 PC |
| 6.       | SPLIT WASHER   | 4 PC |
| 7.       | PLASTIC TRAY   | 1 PC |
| 8.       | STEEL BASE     | 1 PC |
| 9.       | SCREW          | 4 PC |
| 10.      | CASTER WHEEL   | 4 PC |
| 11.      | SEAT SUPPORT   | 2 PC |
| 12.      | SMALL WASHER   | 4 PC |
| 13.      | WASHER         | 8 PC |