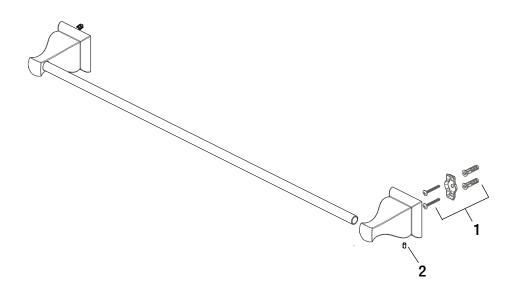

Glacier Bay Milner Series 24 in. Towel Bar

| MODEL        | STORE SKU # | FINISH |
|--------------|-------------|--------|
| 20120-0227H2 | 1000052876  | Bronze |

Many replacement parts can be purchased online or at your local store. Please use the table below to identify the part SKU number needed, go to HOMEDEPOT.COM, and check for online and store availability. If you can't find the part you are looking for, please call 1-855-HD-GLACIER.

| Part | Description      | Part #  | Internet<br>SKU # | Store<br>SKU # |
|------|------------------|---------|-------------------|----------------|
| 1    | Plastic Anchor   |         |                   |                |
|      | Mounting Bracket | RP80061 | 207107132         |                |
|      | Wood Screw       |         |                   |                |
| 2    | Set Screw        | RP50078 |                   |                |