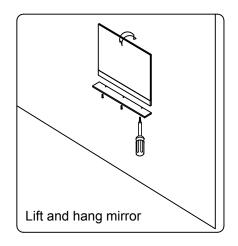

ocal dealer immediately.

Protect all surfaces from sharp objects, high heat sources, direct prolonged sunlight and chemical hazards.

Professional installation is recommended.



# **PARTS LIST** (may differ depending on purchase)









#### **INSTALLATION INSTRUCTIONS**

www.virtuusa.com

**SKU:** MS-6736

REV3.19.18

# **REQUIRED TOOLS**









## **DRAWER REMOVAL**







## **REMOVAL**

- 1. Pull tabs toward center
- 2. Lift and pull drawer out

## **RE-INSTALL**

- 1. Align drawer hole with slider stud
- 2. Push tabs back in to secure

## **DOOR ADJUSTMENT**



Adjusts the door vertically



Adjusts the door horizontally



Adjusts the door forward and backwards



## **INSTALLATION INSTRUCTIONS**

www.virtuusa.com

**SKU: MS-6736** REV3.19.18

#### **Mirror Installation**







#### **Top Installation**