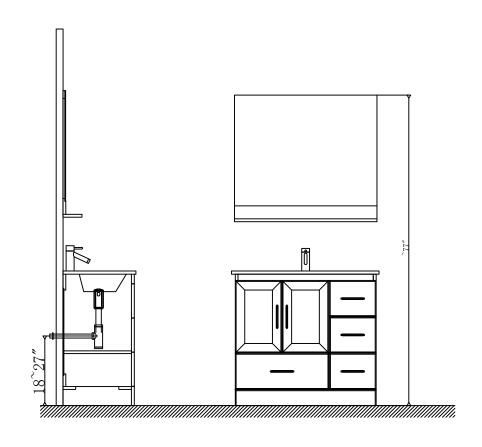

#### **INSTALLATION INSTRUCTIONS**

www.virtuusa.com

**SKU: MS-6736** 

REV3.19.18

Prior to installation, please check the items you have received against the packing list. Report any missing items to your local dealer immediately.

Protect all surfaces from sharp objects, high heat sources, direct prolonged sunlight and chemical hazards.

Professional installation is recommended.



# **PARTS LIST** (may differ depending on purchase)









#### **INSTALLATION INSTRUCTIONS**

www.virtuusa.com

**SKU:** MS-6736

REV3.19.18

# **REQUIRED TOOLS**









## **DRAWER REMOVAL**







## **REMOVAL**

- 1. Pull tabs toward center
- 2. Lift and pull drawer out

## **RE-INSTALL**

- 1. Align drawer hole with slider stud
- 2. Push tabs back in to secure

## **DOOR ADJUSTMENT**



Adjusts the door vertically



Adjusts the door horizontally



Adjusts the door forward and backwards



## **INSTALLATION INSTRUCTIONS**

www.virtuusa.com

**SKU: MS-6736** REV3.19.18

#### **Mirror Installation**







#### **Top Installation**