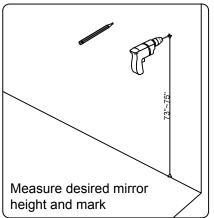

ur local dealer immediately.

Protect all surfaces from sharp objects, high heat sources, direct prolonged sunlight and chemical hazards.

Professional installation is recommended.



# **PARTS LIST** (may differ depending on purchase)









#### **INSTALLATION INSTRUCTIONS**

www.virtuusa.com

**SKU:** MS-6736

REV3.19.18

# **REQUIRED TOOLS**









## **DRAWER REMOVAL**







## **REMOVAL**

- 1. Pull tabs toward center
- 2. Lift and pull drawer out

## **RE-INSTALL**

- 1. Align drawer hole with slider stud
- 2. Push tabs back in to secure

## **DOOR ADJUSTMENT**



Adjusts the door vertically



Adjusts the door horizontally



Adjusts the door forward and backwards



## **INSTALLATION INSTRUCTIONS**

www.virtuusa.com

**SKU: MS-6736** REV3.19.18

#### **Mirror Installation**







#### **Top Installation**