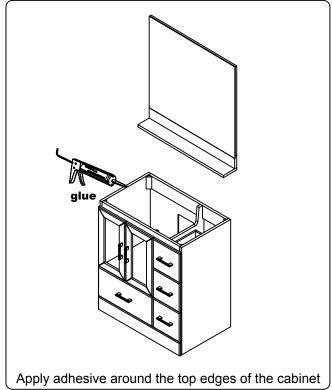

tect all surfaces from sharp objects, high heat sources, direct prolonged sunlight and chemical hazards.

Professional installation is recommended.



# **PARTS LIST** (may differ depending on purchase)









#### **INSTALLATION INSTRUCTIONS**

www.virtuusa.com

**SKU:** MS-6736

REV3.19.18

# **REQUIRED TOOLS**









## **DRAWER REMOVAL**







## **REMOVAL**

- 1. Pull tabs toward center
- 2. Lift and pull drawer out

## **RE-INSTALL**

- 1. Align drawer hole with slider stud
- 2. Push tabs back in to secure

## **DOOR ADJUSTMENT**



Adjusts the door vertically



Adjusts the door horizontally



Adjusts the door forward and backwards



## **INSTALLATION INSTRUCTIONS**

www.virtuusa.com

**SKU: MS-6736** REV3.19.18

#### **Mirror Installation**







#### **Top Installation**