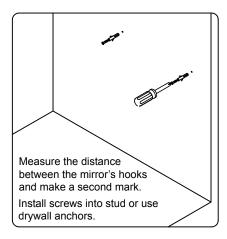

local dealer immediately.

Protect all surfaces from sharp objects, high heat sources, direct prolonged sunlight and chemical hazards.

Professional installation is recommended.



# **PARTS LIST** (may differ depending on purchase)









#### **INSTALLATION INSTRUCTIONS**

www.virtuusa.com

**SKU:** MS-6736

REV3.19.18

# **REQUIRED TOOLS**









## **DRAWER REMOVAL**







## **REMOVAL**

- 1. Pull tabs toward center
- 2. Lift and pull drawer out

## **RE-INSTALL**

- 1. Align drawer hole with slider stud
- 2. Push tabs back in to secure

## **DOOR ADJUSTMENT**



Adjusts the door vertically



Adjusts the door horizontally



Adjusts the door forward and backwards



## **INSTALLATION INSTRUCTIONS**

www.virtuusa.com

**SKU: MS-6736** REV3.19.18

#### **Mirror Installation**







#### **Top Installation**