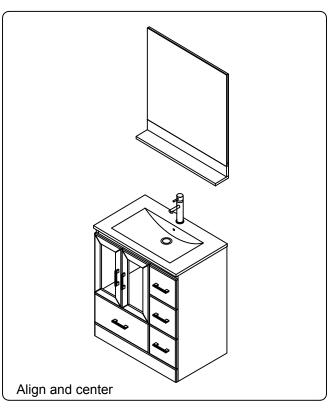

all surfaces from sharp objects, high heat sources, direct prolonged sunlight and chemical hazards.

Professional installation is recommended.



# **PARTS LIST** (may differ depending on purchase)









#### **INSTALLATION INSTRUCTIONS**

www.virtuusa.com

**SKU:** MS-6736

REV3.19.18

# **REQUIRED TOOLS**









## **DRAWER REMOVAL**







## **REMOVAL**

- 1. Pull tabs toward center
- 2. Lift and pull drawer out

## **RE-INSTALL**

- 1. Align drawer hole with slider stud
- 2. Push tabs back in to secure

## **DOOR ADJUSTMENT**



Adjusts the door vertically



Adjusts the door horizontally



Adjusts the door forward and backwards



## **INSTALLATION INSTRUCTIONS**

www.virtuusa.com

**SKU: MS-6736** REV3.19.18

#### **Mirror Installation**







#### **Top Installation**