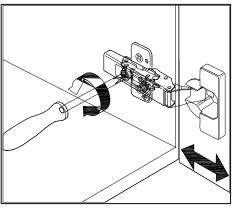

## **DOOR ADJUSTMENT**

Adjusts the door vertically

Adjusts the door horizontally

Adjusts the door forward and backwards