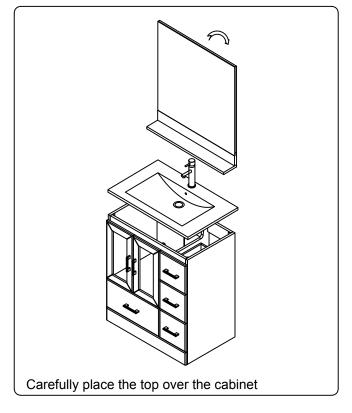

ct all surfaces from sharp objects, high heat sources, direct prolonged sunlight and chemical hazards.

Professional installation is recommended.



# **PARTS LIST** (may differ depending on purchase)









#### **INSTALLATION INSTRUCTIONS**

www.virtuusa.com

**SKU:** MS-6736

REV3.19.18

# **REQUIRED TOOLS**









## **DRAWER REMOVAL**







## **REMOVAL**

- 1. Pull tabs toward center
- 2. Lift and pull drawer out

## **RE-INSTALL**

- 1. Align drawer hole with slider stud
- 2. Push tabs back in to secure

## **DOOR ADJUSTMENT**



Adjusts the door vertically



Adjusts the door horizontally



Adjusts the door forward and backwards



## **INSTALLATION INSTRUCTIONS**

www.virtuusa.com

**SKU: MS-6736** REV3.19.18

#### **Mirror Installation**







#### **Top Installation**