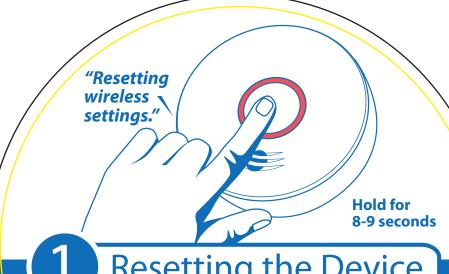

## Section 3 **Resetting Your Device**

If you encounter an issue at any point during the wire-free network setup process, you may reset the device by following the subsequent directions.

Resetting the Device

Press & hold the button on the device for 8-9 seconds until you hear 3 beeps. Release button. You will hear the words "Resetting wireless settings."

Device has been reset.

Need more help getting started?