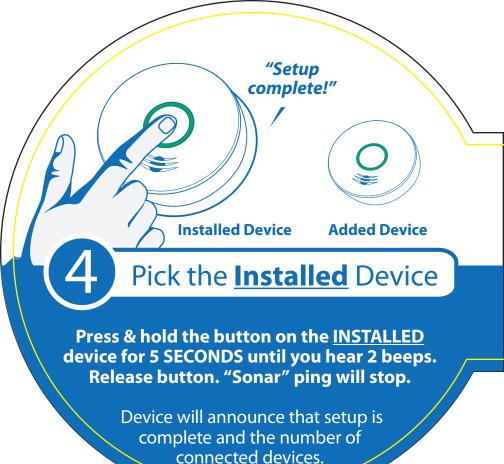

Once powered, the light ring will glow red.

The light will pulse green and device will sound a continuous "sonar" ping until step 4 is completed.

Wait until the new device has connected to the network. Once connected, the new device will speak: "Success now connected!"

Once connected, the light ring will glow green.