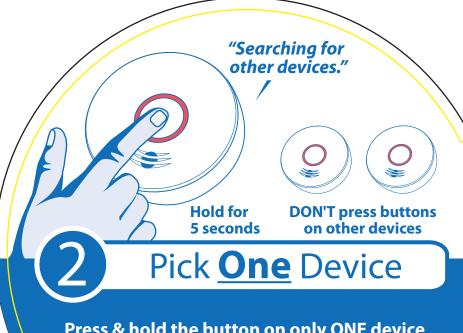

Once powered, the light rings will glow red.

Press & hold the button on only <u>ONE</u> device until you hear 2 beeps. Release button. You will hear "Searching for other devices."

The light will pulse green and device will sound a continuous "sonar" ping until step 4 is completed.