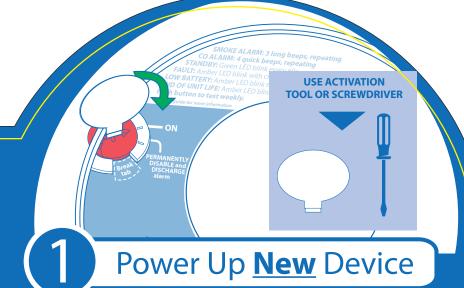

## Section 1 Quick Start Wire-Free Network Setup

Section 2

Adding a Device to an Existing Network

Section 3
Resetting a Device

Locate the red wheel on the back of the device. Turn the red wheel to the "ON" position on ALL devices using the included tool.

Once powered, the light rings will glow red.

Press & hold the button on only <u>ONE</u> device until you hear 2 beeps. Release button. You will hear "Searching for other devices."

The light will pulse green and device will sound a continuous "sonar" ping until step 4 is completed.