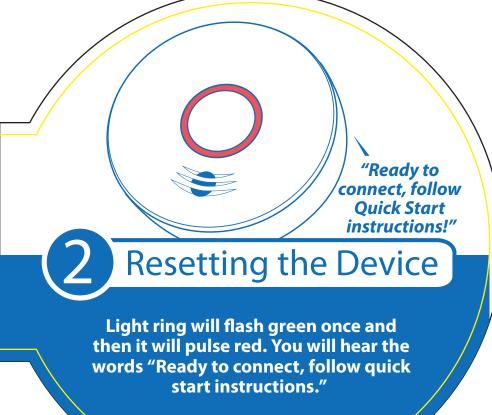

Press & hold the button on the device for 8-9 seconds until you hear 3 beeps. Release button. You will hear the words "Resetting wireless settings."

Device has been reset.

Need more help getting started?