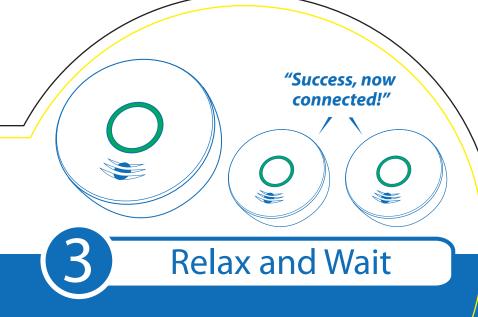

Wait until all devices have connected to network.
Once connected, each device will speak:
"Success now connected!"

Once connected, the lights will glow green.