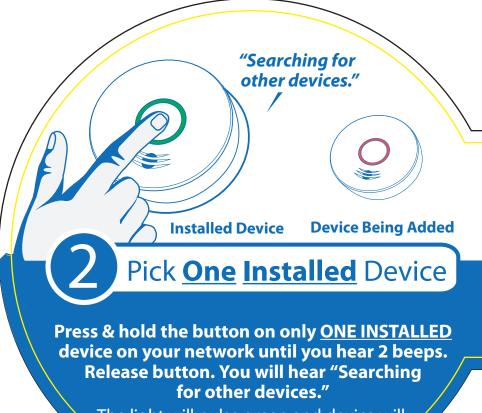

Once powered, the light rings will glow red.

Press & hold the button on only <u>ONE</u> device until you hear 2 beeps. Release button. You will hear "Searching for other devices."

The light will pulse green and device will sound a continuous "sonar" ping until step 4 is completed.

Wait until all devices have connected to network.
Once connected, each device will speak:
"Success now connected!"

Once connected, the lights will glow green.