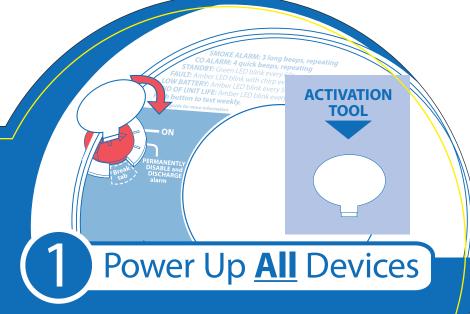

## Section 1 Quick Start Wire-Free Network Setup

Section 2

Adding a Device to an Existing Network

Section 3
Resetting a Device

Locate the red wheel on the back of the device. Turn the red wheel to the "ON" position on ALL devices using the included tool.

Once powered, the light rings will glow red.

Press & hold the button on only <u>ONE</u> device until you hear 2 beeps. Release button. You will hear "Searching for other devices."

The light will pulse green and device will sound a continuous "sonar" ping until step 4 is completed.