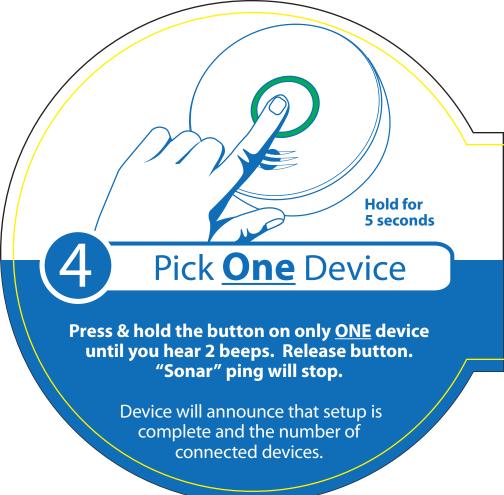

Once powered, the light rings will glow red.

Press & hold the button on only <u>ONE</u> device until you hear 2 beeps. Release button. You will hear "Searching for other devices."

The light will pulse green and device will sound a continuous "sonar" ping until step 4 is completed.

Wait until all devices have connected to network.
Once connected, each device will speak:
"Success now connected!"

Once connected, the lights will glow green.

## Setup Complete!

If all devices flash green and the "sonar" ping has stopped, the devices are now connected. Congratulations!

Please mount alarms in your home.
Refer to user guide for detailed
installation instructions.