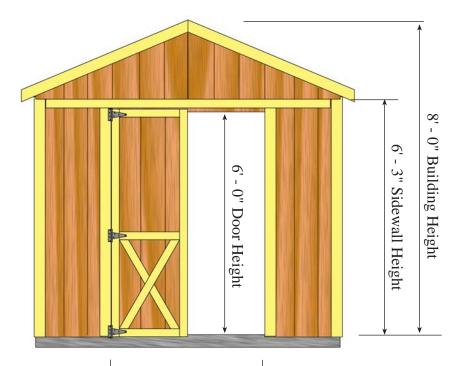

## 8' x 12' DANBURY ELEVATION

Foundation Size 8 '- 0" x 11 '- 9"

4' - 0" <u>Door Width</u>

**Foundation:** By owner

**Wall Framing:** Constructed from 2x4 precut wall studs spaced 24" on center between top and bottom plates.

Louisianna-Pacific 'Smart Panel' Siding: primed 8" o.c. groove with 50 year warranty, 5 year labor replacement

**Roof System:** 2x4 trusses spaced 24" on center, 7/16" OSB roof sheathing. *Shingles by owner*.

**Exterior Trim:** White pine trim for corners, door and gable trim.

**Hardware:** Nails for framing and door hardware.

**Deluxe Floor:** 4x4 treated runners can be installed directly on the grass. The runners elevate the floor providing air flow under the floor eliminating moisture. 8' and 10' wide floors have three runners, 12' wide floor have four. The floor covering is 3/4" plywood.