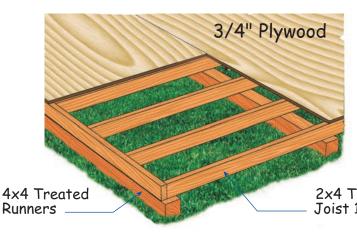

**Exterior Trim:** White pine trim for corners, door and gable trim.

**Hardware:** Nails for framing and door hardware.

**Deluxe Floor:** 4x4 treated runners can be installed directly on the grass. The runners elevate the floor providing air flow under the floor eliminating moisture. 8' and 10' wide floors have three runners, 12' wide floor have four. The floor covering is 3/4" plywood.

2x4 Treated Joist 16" o.c.