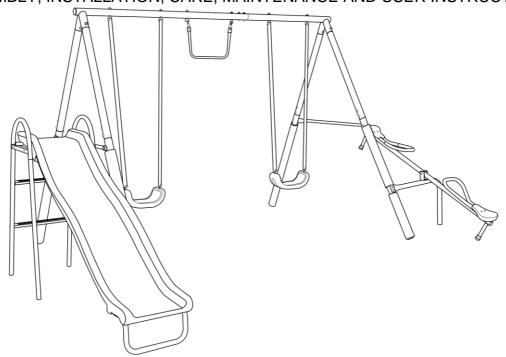

## Super First Metal Swing Set MODEL#MSC-4146

**OWNER'S MANUAL** 

ASSEMBLY, INSTALLATION, CARE, MAINTENANCE AND USER INSTRUCTIONS

FOR RESIDENTIAL USE ONLY