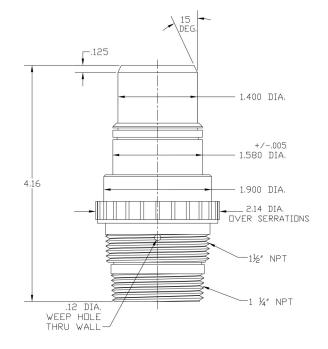

## 1.25 in. and 1.5 in. ABS Threaded ABS Sump Pump Check Valve



The Everbilt 1.25 in. and 1.5 in. ABS Threaded ABS Sump Pump Check Valve May be the world's most flexible sump pump check valve allowing for 18 different installation options.

This is the perfect valve for connecting a sump pump to a flexible plastic discharge hose.

### **Specifications**

 Valve Body: Acrylonitrile butadiene styrene (ABS) thermoplastic

# Store SKU #1001091723

#### **Features and Benefits**

- 1-1/4" & 1-1/2" shoulders for flexible coupling
- Check valve and coupling for flexible hose kit connection
- Barbed end for hose kit
- Dual threads for 1-1/4" or 1-1/2" discharge pump
- Strong, durable ABS
- · Flow arrow molded onto valve
- Industry's most durable flapper

#### **Dimensions**