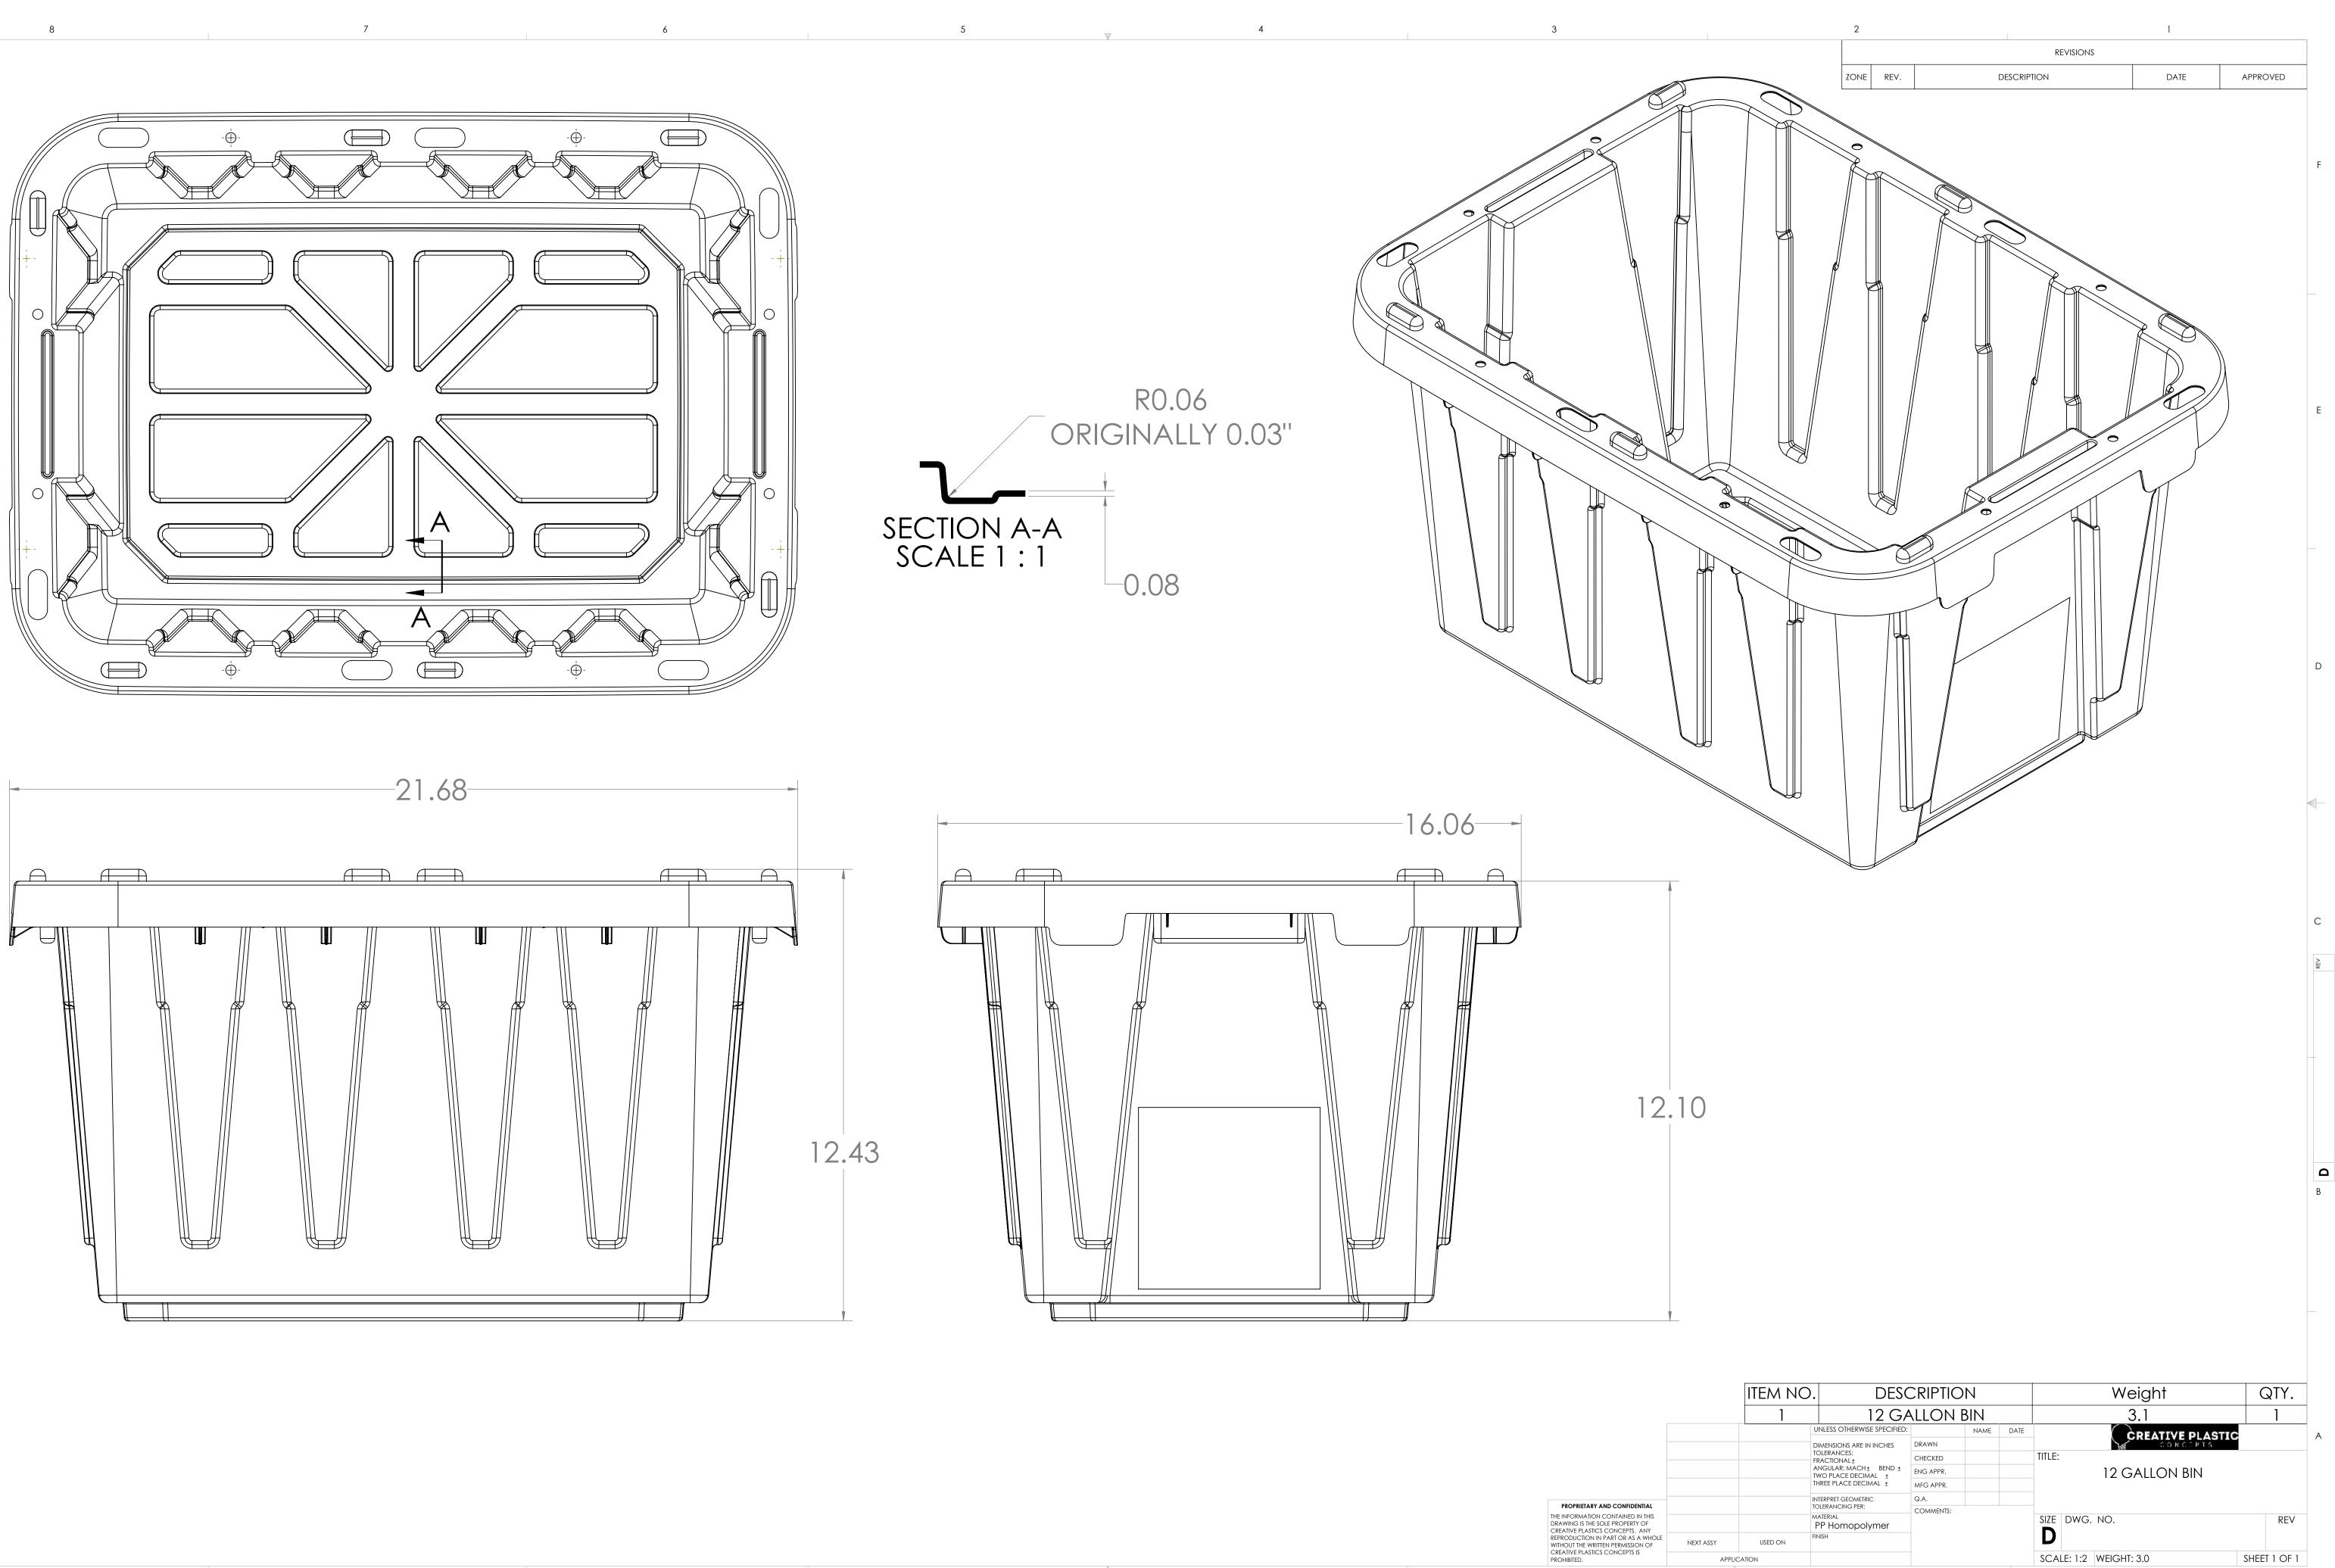

|           |                                |      | D                      |             |             |              |
| APPLI     | CATION  |                                                                                                                                                     |           |                                |      | SCALE: 1:2             | WEIGHT: 4.4 |             | SHEET 1 OF 1 |
| Δ         |         | 2                                                                                                                                                   |           |                                |      |                        | 1           |             |              |





SCALE: 1:2 WEIGHT: 3.0

APPLICATION

Sheet 1 of 1

D

С