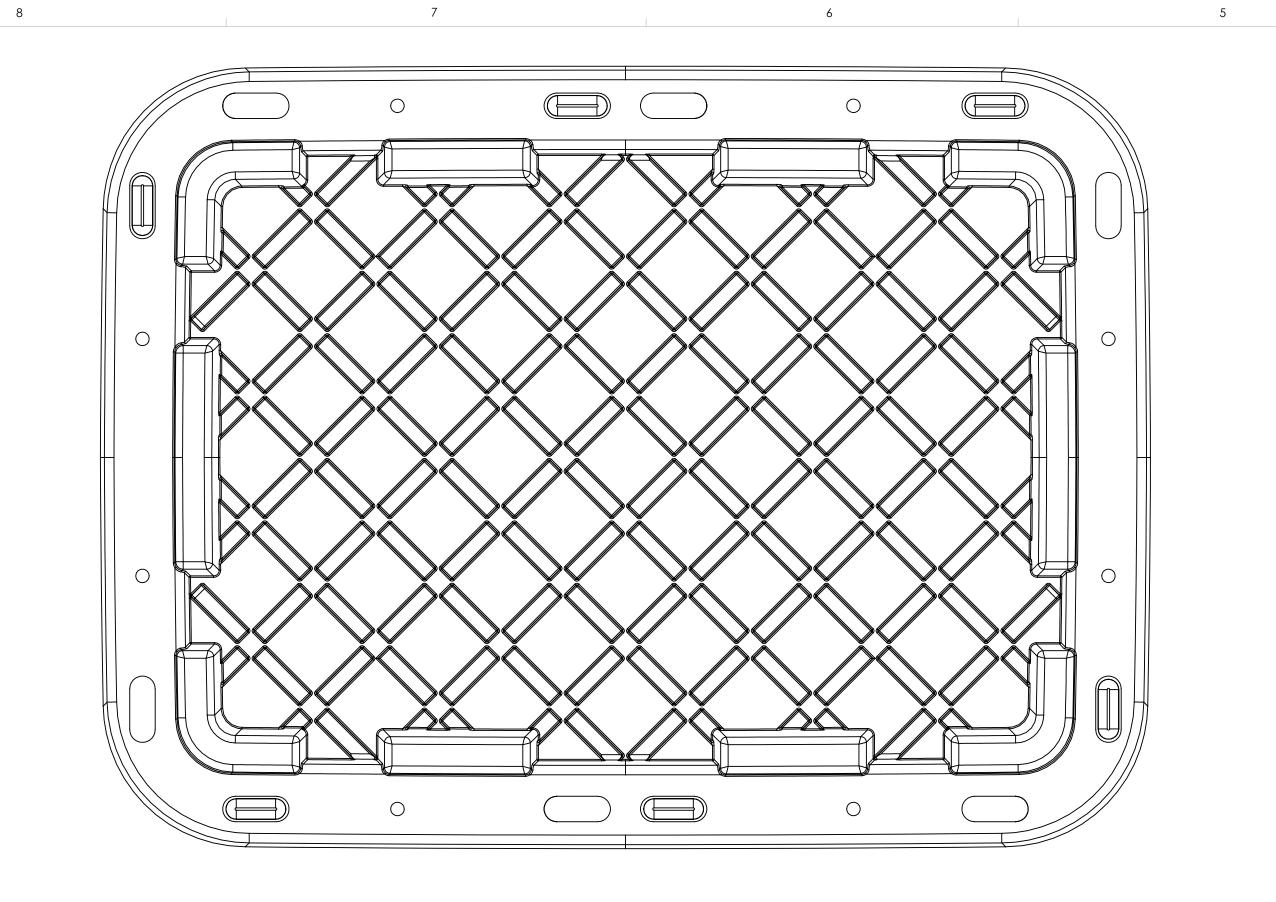

\_\_\_\_\_4

4

5

С

B

|           |         | ITEM NO.<br>1<br>2                                                                                                                                  |           | DESCRIPTION                    |      |                        |             | Weight      | QTY.         |
|-----------|---------|-----------------------------------------------------------------------------------------------------------------------------------------------------|-----------|--------------------------------|------|------------------------|-------------|-------------|--------------|
|           |         |                                                                                                                                                     |           | 12 GALLON BIN<br>12 GALLON LID |      |                        |             | 3.1         | 1            |
|           |         |                                                                                                                                                     |           |                                |      |                        |             | 1.4         | 1            |
|           |         | UNLESS OTHERWISE SPECIFIED:                                                                                                                         |           | NAME                           | DATE |                        | CREAT       | IVE PLASTIC |              |
|           |         | DIMENSIONS ARE IN INCHES<br>TOLERANCES:<br>FRACTIONAL±<br>ANGULAR: MACH± BEND±<br>TWO PLACE DECIMAL±<br>THREE PLACE DECIMAL±<br>INTERPRET GEOMETRIC | DRAWN     |                                |      |                        |             | ONCEPTS     |              |
|           |         |                                                                                                                                                     | CHECKED   |                                |      | TITLE:                 |             |             |              |
|           |         |                                                                                                                                                     | ENG APPR. |                                |      |                        |             |             |              |
|           |         |                                                                                                                                                     | MFG APPR. | APPR.                          |      | 12 GALLON BIN ASSEMBLY |             |             |              |
|           |         |                                                                                                                                                     | Q.A.      |                                |      |                        |             |             |              |
|           |         | TOLERANCING PER:                                                                                                                                    | COMMENTS: | MMENTS:                        |      | 1                      |             |             |              |
|           |         | MATERIAL                                                                                                                                            |           |                                |      | SIZE DWG. NO.          |             |             | REV          |
| NEXT ASSY | USED ON | FINISH                                                                                                                                              |           |                                |      | D                      |             |             |              |
| APPLI     | CATION  |                                                                                                                                                     |           |                                |      | SCALE: 1:2             | WEIGHT: 4.4 |             | SHEET 1 OF 1 |
| Δ         |         | 2                                                                                                                                                   |           |                                |      |                        | 1           |             |              |