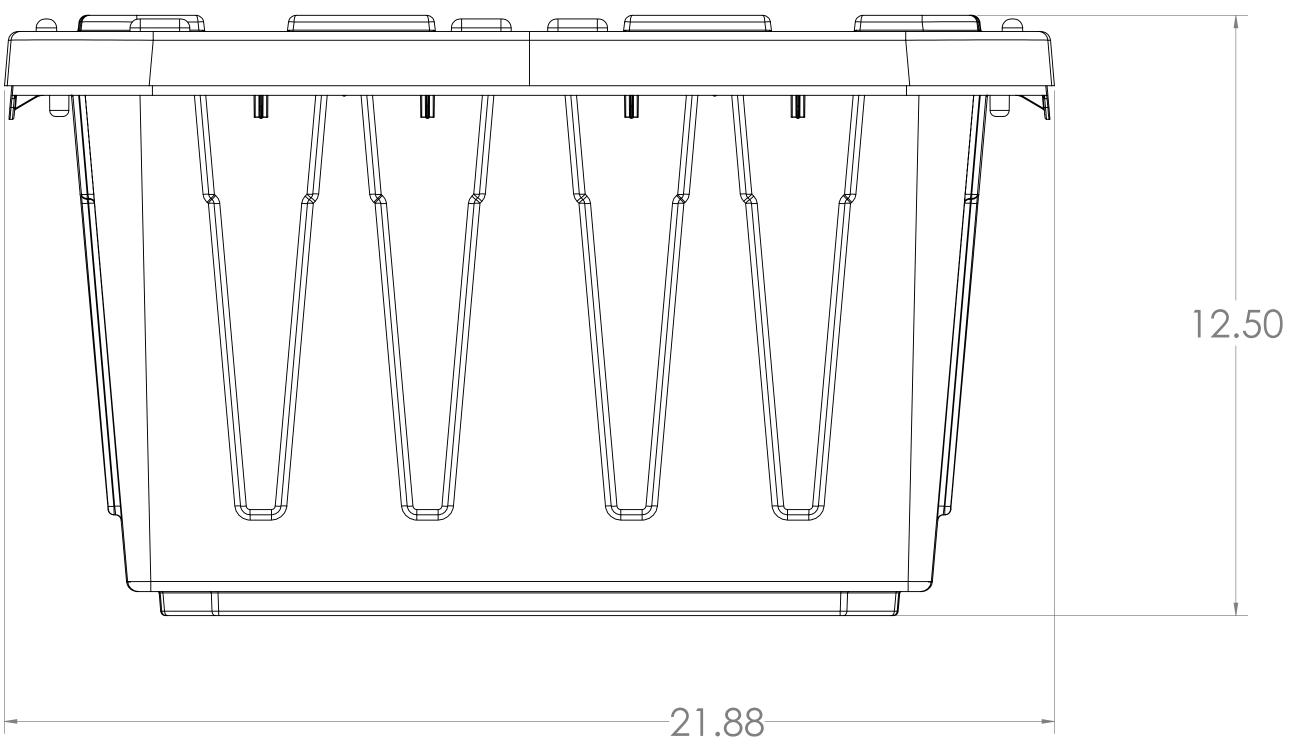

\_\_\_\_\_4

4

5

С

B

|           |         | ITEM NO.<br>1<br>2                                                                                                                                  |           | DESCRIPTION                    |      |                        |             | Weight      | QTY.         |
|-----------|---------|-----------------------------------------------------------------------------------------------------------------------------------------------------|-----------|--------------------------------|------|------------------------|-------------|-------------|--------------|
|           |         |                                                                                                                                                     |           | 12 GALLON BIN<br>12 GALLON LID |      |                        |             | 3.1         | 1            |
|           |         |                                                                                                                                                     |           |                                |      |                        |             | 1.4         | 1            |
|           |         | UNLESS OTHERWISE SPECIFIED:                                                                                                                         |           | NAME                           | DATE |                        | CREAT       | IVE PLASTIC |              |
|           |         | DIMENSIONS ARE IN INCHES<br>TOLERANCES:<br>FRACTIONAL±<br>ANGULAR: MACH± BEND±<br>TWO PLACE DECIMAL±<br>THREE PLACE DECIMAL±<br>INTERPRET GEOMETRIC | DRAWN     |                                |      |                        |             | ONCEPTS     |              |
|           |         |                                                                                                                                                     | CHECKED   |                                |      | TITLE:                 |             |             |              |
|           |         |                                                                                                                                                     | ENG APPR. |                                |      |                        |             |             |              |
|           |         |                                                                                                                                                     | MFG APPR. | APPR.                          |      | 12 GALLON BIN ASSEMBLY |             |             |              |
|           |         |                                                                                                                                                     | Q.A.      |                                |      |                        |             |             |              |
|           |         | TOLERANCING PER:                                                                                                                                    | COMMENTS: | MMENTS:                        |      | 1                      |             |             |              |
|           |         | MATERIAL                                                                                                                                            |           |                                |      | SIZE DWG. NO.          |             |             | REV          |
| NEXT ASSY | USED ON | FINISH                                                                                                                                              |           |                                |      | D                      |             |             |              |
| APPLI     | CATION  |                                                                                                                                                     |           |                                |      | SCALE: 1:2             | WEIGHT: 4.4 |             | SHEET 1 OF 1 |
| Δ         |         | 2                                                                                                                                                   |           |                                |      |                        | 1           |             |              |