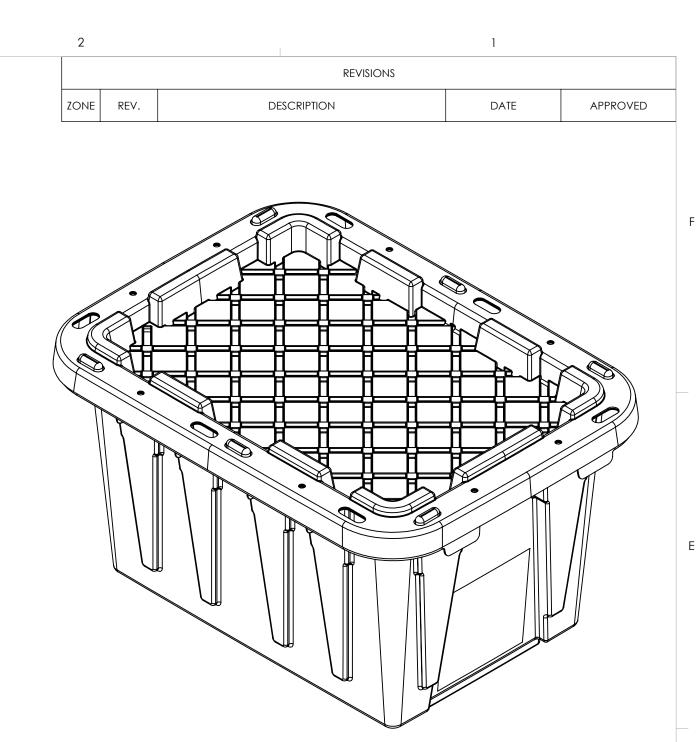

\_\_\_\_\_4

4

5

С

B

|           |         | ITEM NO.<br>1<br>2                                                                                                                                  |           | DESCRIPTION                    |      |                        |             | Weight      | QTY.         |
|-----------|---------|-----------------------------------------------------------------------------------------------------------------------------------------------------|-----------|--------------------------------|------|------------------------|-------------|-------------|--------------|
|           |         |                                                                                                                                                     |           | 12 GALLON BIN<br>12 GALLON LID |      |                        |             | 3.1         | 1            |
|           |         |                                                                                                                                                     |           |                                |      |                        |             | 1.4         | 1            |
|           |         | UNLESS OTHERWISE SPECIFIED:                                                                                                                         |           | NAME                           | DATE |                        | CREAT       | IVE PLASTIC |              |
|           |         | DIMENSIONS ARE IN INCHES<br>TOLERANCES:<br>FRACTIONAL±<br>ANGULAR: MACH± BEND±<br>TWO PLACE DECIMAL±<br>THREE PLACE DECIMAL±<br>INTERPRET GEOMETRIC | DRAWN     |                                |      |                        |             | ONCEPTS     |              |
|           |         |                                                                                                                                                     | CHECKED   |                                |      | TITLE:                 |             |             |              |
|           |         |                                                                                                                                                     | ENG APPR. |                                |      |                        |             |             |              |
|           |         |                                                                                                                                                     | MFG APPR. | APPR.                          |      | 12 GALLON BIN ASSEMBLY |             |             |              |
|           |         |                                                                                                                                                     | Q.A.      |                                |      |                        |             |             |              |
|           |         | TOLERANCING PER:                                                                                                                                    | COMMENTS: | MMENTS:                        |      | 1                      |             |             |              |
|           |         | MATERIAL                                                                                                                                            |           |                                |      | SIZE DWG. NO.          |             |             | REV          |
| NEXT ASSY | USED ON | FINISH                                                                                                                                              |           |                                |      | D                      |             |             |              |
| APPLI     | CATION  |                                                                                                                                                     |           |                                |      | SCALE: 1:2             | WEIGHT: 4.4 |             | SHEET 1 OF 1 |
| Δ         |         | 2                                                                                                                                                   |           |                                |      |                        | 1           |             |              |