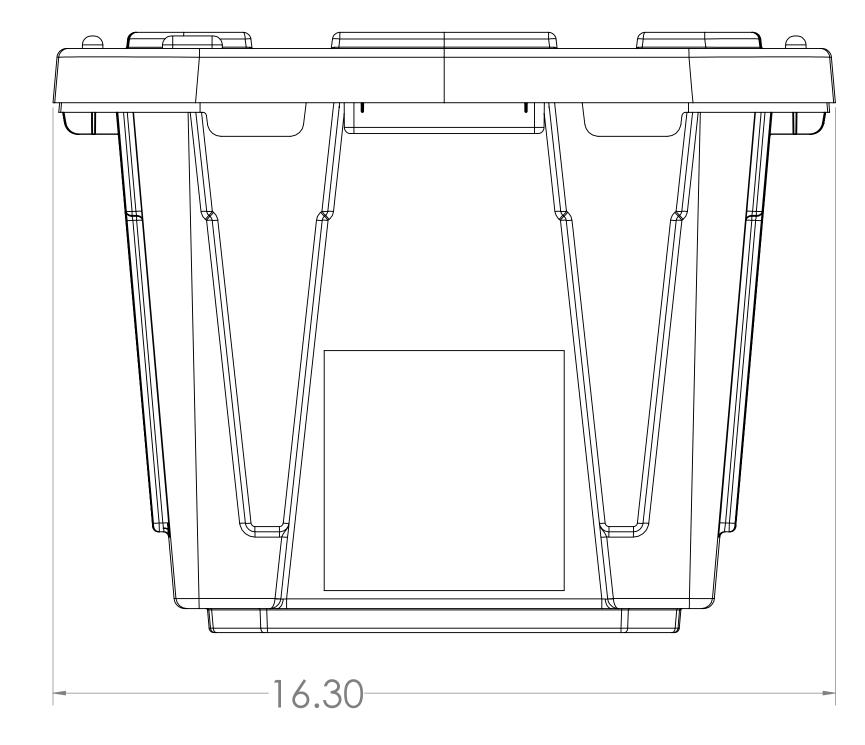

\_\_\_\_\_4

4

5

С

B

|           |         | ITEM NO.<br>1<br>2                                                                                                                                  |           | DESCRIPTION                    |      |                        |             | Weight      | QTY.         |
|-----------|---------|-----------------------------------------------------------------------------------------------------------------------------------------------------|-----------|--------------------------------|------|------------------------|-------------|-------------|--------------|
|           |         |                                                                                                                                                     |           | 12 GALLON BIN<br>12 GALLON LID |      |                        |             | 3.1         | 1            |
|           |         |                                                                                                                                                     |           |                                |      |                        |             | 1.4         | 1            |
|           |         | UNLESS OTHERWISE SPECIFIED:                                                                                                                         |           | NAME                           | DATE |                        | CREAT       | IVE PLASTIC |              |
|           |         | DIMENSIONS ARE IN INCHES<br>TOLERANCES:<br>FRACTIONAL±<br>ANGULAR: MACH± BEND±<br>TWO PLACE DECIMAL±<br>THREE PLACE DECIMAL±<br>INTERPRET GEOMETRIC | DRAWN     |                                |      |                        |             | ONCEPTS     |              |
|           |         |                                                                                                                                                     | CHECKED   |                                |      | TITLE:                 |             |             |              |
|           |         |                                                                                                                                                     | ENG APPR. |                                |      |                        |             |             |              |
|           |         |                                                                                                                                                     | MFG APPR. | APPR.                          |      | 12 GALLON BIN ASSEMBLY |             |             |              |
|           |         |                                                                                                                                                     | Q.A.      |                                |      |                        |             |             |              |
|           |         | TOLERANCING PER:                                                                                                                                    | COMMENTS: | MMENTS:                        |      | 1                      |             |             |              |
|           |         | MATERIAL                                                                                                                                            |           |                                |      | SIZE DWG. NO.          |             |             | REV          |
| NEXT ASSY | USED ON | FINISH                                                                                                                                              |           |                                |      | D                      |             |             |              |
| APPLI     | CATION  |                                                                                                                                                     |           |                                |      | SCALE: 1:2             | WEIGHT: 4.4 |             | SHEET 1 OF 1 |
| Δ         |         | 2                                                                                                                                                   |           |                                |      |                        | 1           |             |              |