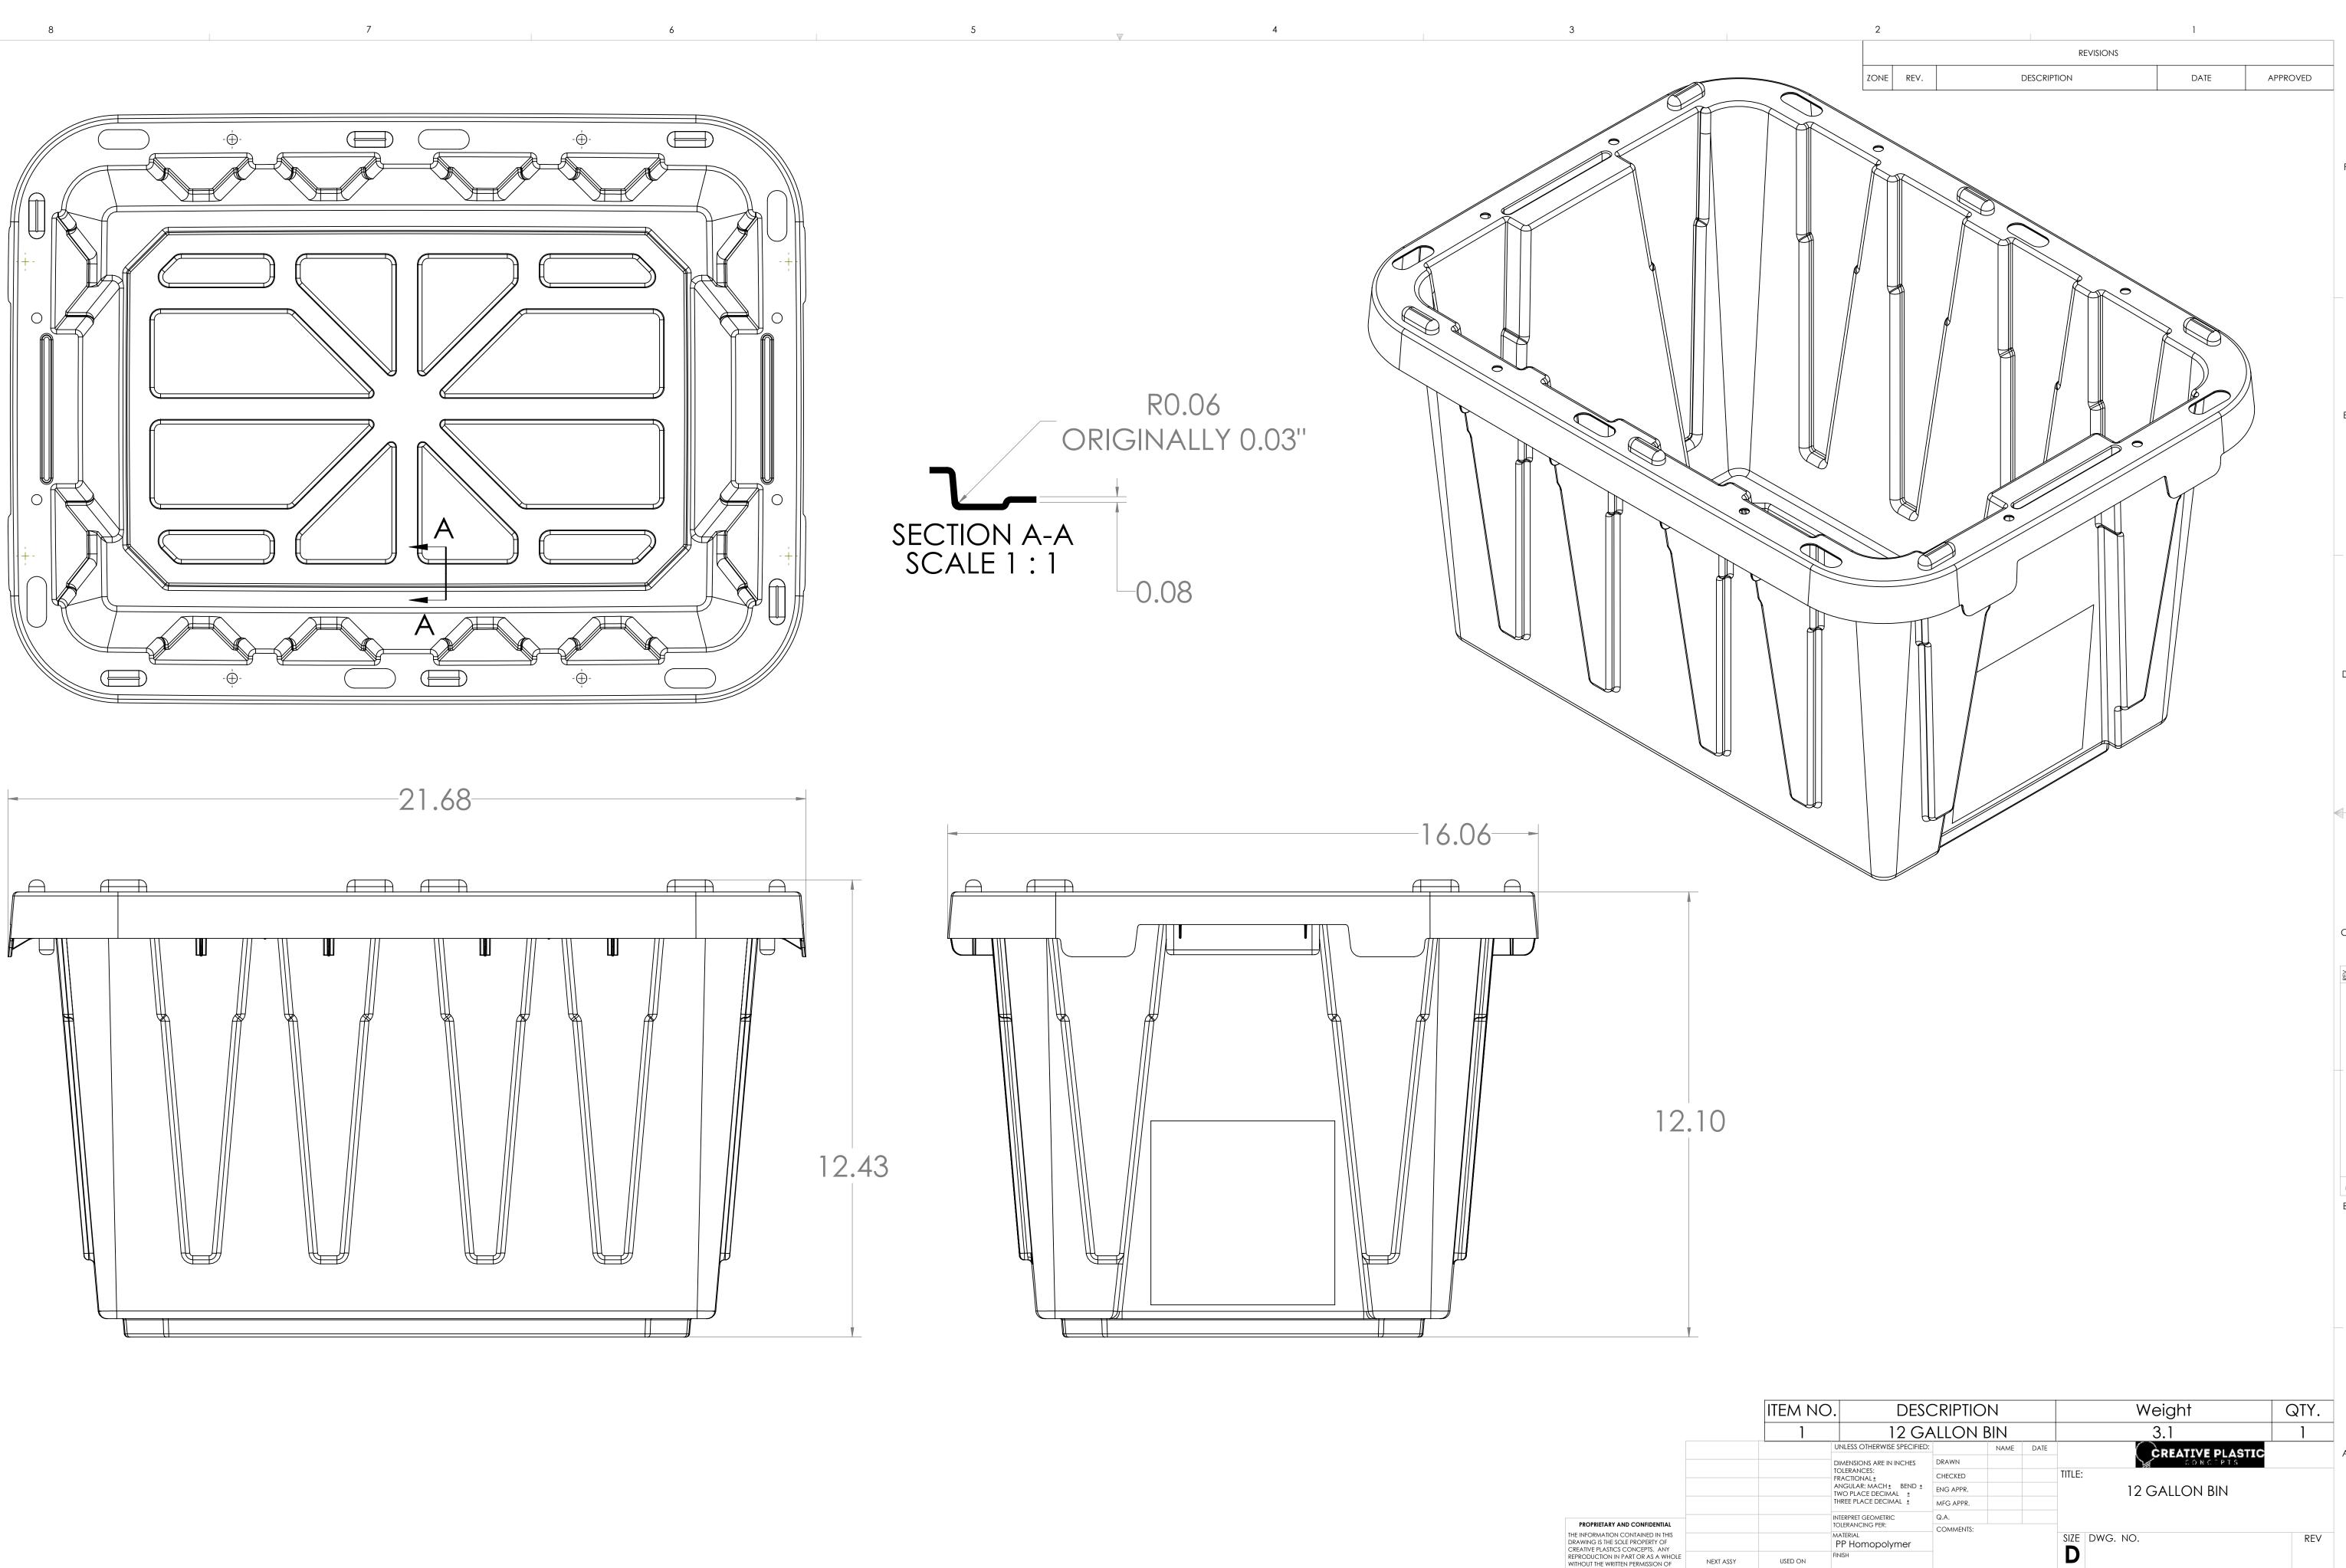

|           |                                |      | D                      |             |             |              |
| APPLI     | CATION  |                                                                                                                                                     |           |                                |      | SCALE: 1:2             | WEIGHT: 4.4 |             | SHEET 1 OF 1 |
| Δ         |         | 2                                                                                                                                                   |           |                                |      |                        | 1           |             |              |





SCALE: 1:2 WEIGHT: 3.0

APPLICATION

Sheet 1 of 1

D

С