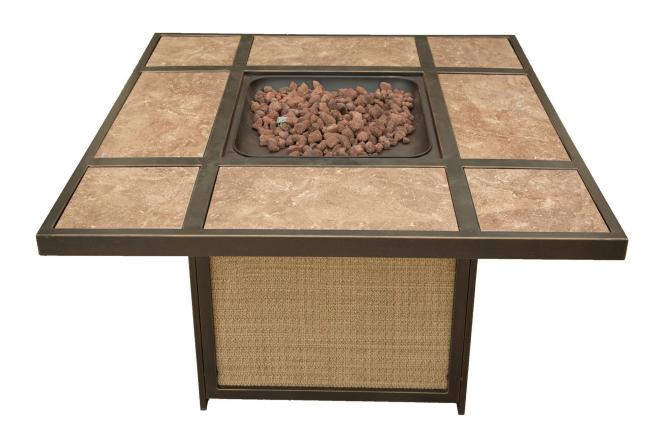

## Artisan Tile-Top LP Gas Fire Pit

BRONZE FINISH

## MODEL # ARTISTILE1PCFP

The Cambridge ARTISTILE1PCFP Artisan tile-top fire pit heats up to 15-feet while in use. The base of the table features a hidden chamber that holds a 20 lb. LP gas tank.and control knob for adjusting the heat output to your preference. A bag of lava rock coals are included which adds a pop of flare to the flame. The porcelain tile table-top is finished with a UV resistant powder coating that seals and protects it from the outdoor elements. A square burner lid is included for an easy conversion into a full coffee table when the fire is not in use.

## SPECIFICATIONS

- 30,000 BTU Gas Fire Pit
- Hidden 20 lb. LP tank chamber
- · Control knob alters heat output
- Burner lid included
- 44.9"L x 44.9"W x 24.41"H
- CSA approved