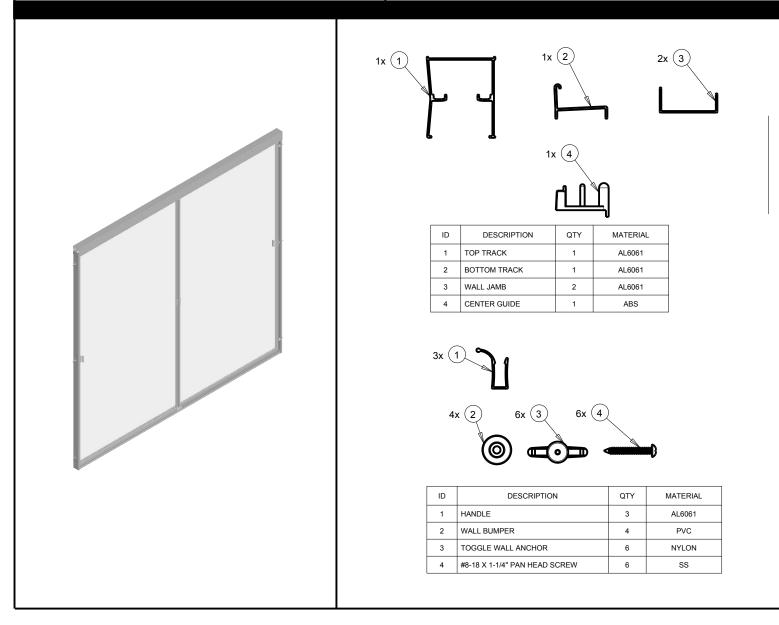

# Framed Sliding Bathtub Door Kit

#### Framed Sliding Bathtub Track 60"

| MATERIALS:      | Anodized Aluminum Extrusions (Track)                                   |
|-----------------|------------------------------------------------------------------------|
| INSTALLATION:   | Detailed Instructions and Hardware Included for Easy Installation      |
| UNIQUE FEATURE: | 60" Framed Sliding Bathtub Kit:                                        |
|                 | Fits Door With An Opening Min/Max of 52" - 59", with a 56-7/16" Height |
|                 |                                                                        |