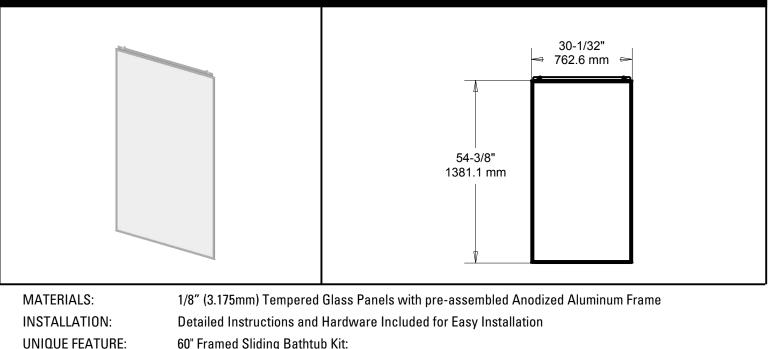

# Framed Sliding **Bathtub Door Kit**

#### Framed Sliding 60" **Glass Panels**

WARRANTY:

60" Framed Sliding Bathtub Kit: Fits Door With An Opening Min/Max of 52" - 59", with a 56-7/16" Height 1 Year Limited Warranty