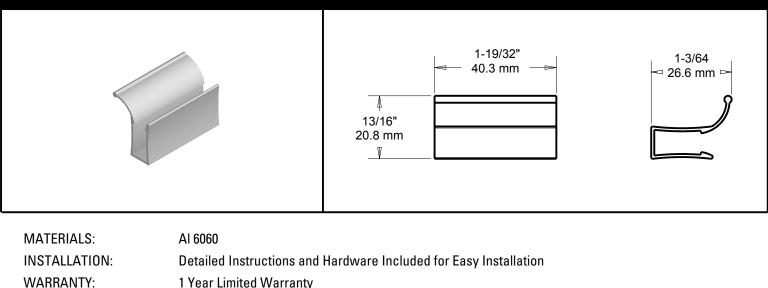

### Framed Sliding **Bathtub Handle**

1 Year Limited Warranty

WARRANTY: 1 Year Limited Warranty