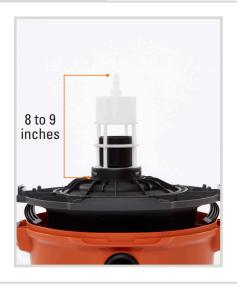

# For Filter Cages Measuring 8 to 9 inches

Liquid pick up

#### Fits RIDGID Wet/Dry Vacuums 5 gallons and larger

also compatible with pre-2010 RIDGID wet/ dry vacuums with use of RIDGID Plastic Filter Nut and Drain Cap Kit (VT2561)