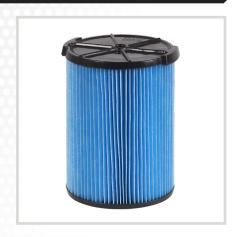

### **Fine Dust 3-Layer Pleated Paper Filter**

VF5000 - Blue

Protect your RIDGID wet/dry vac 5 gallons and larger with the Fine Dust 3-Layer Pleated Paper Filter. Designed to capture fine particles such as dust, drywall sanding and cold ashes. This Qwik Lock filter easily snaps on or off for easy cleaning and replacement.

REPLACE WHEN VAC PERFORMANCE DECREASES

#### **USE FOR:**

Fine Powders

Cold Ashes

Drywall

**General Debris** 