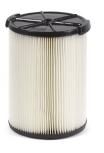

## **RIDGID FILTER OPTIONS:**

**VF4000** 

**Everyday Dirt** 

Sawdust and general debris

**VF7000** Wet

**VF6000** HEPA-Rated Media

Allergens, such as pet dander, pollen and fine powders