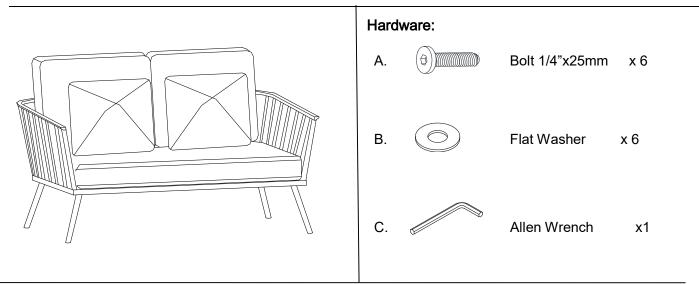

wing to the size and weight of the sofa, we recommend that it is assembled by two adults, on a carpeted or padded area, in the room that it is intended for. Approximate assembly time: 20 minutes.
- 3. Please do not use any tools other than those provided or recommended in these instructions.
- 4. Please do not throw away any of the packaging or the instruction until you have checked all the components and hardware and the furniture is fully assembled. Please ensure that the packaging is disposed of in a safe and environmentally friendly way.
- 5. Assemble all components loosely until advised to tighten. Depending on use, it may be necessary to tighten the components from time to time, so please save the tools that have been provided.
- 6. Please keep all fitting out of reach of children.



#### Components:

1

Δ



Customer Service 908-368-1025 | www.modwayfurniture.com

## EEI-3019 2 SEATER SOFA

### STEP 1:

Please put **Sofa Body (1)** on a carpeted or padded surface.

Attach Base with legs (2) to the bottom of Sofa Body (1) by using 6 pieces of Bolts (A) with 6 pieces of Flat Washers (B) as shown. Tighten Bolts (A) by using Allen Wrench (C) as shown.



#### STEP 2:

Carefully turn over the assembled Sofa Body (1) and Base with legs (2) from step 1 as shown.





## EEI-3019 2 SEATER SOFA

#### STEP 3:

Put Seat Cushion (3) to the seat of Sofa Body (1). Put 2 pieces of Back Cushions (4) and 2 pieces of Pillows (5) to the top of Seat Cushion (3).



Assembly is complete. Your 2 Seater Sofa is ready to be used now!