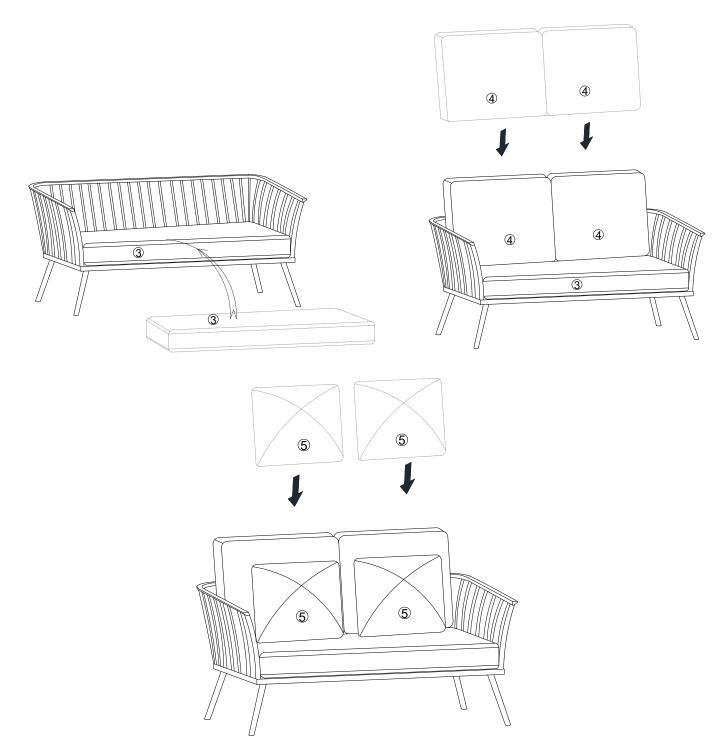

#### STEP 3:

Put Seat Cushion (3) to the seat of Sofa Body (1). Put 2 pieces of Back Cushions (4) and 2 pieces of Pillows (5) to the top of Seat Cushion (3).

Assembly is complete. Your 2 Seater Sofa is ready to be used now!