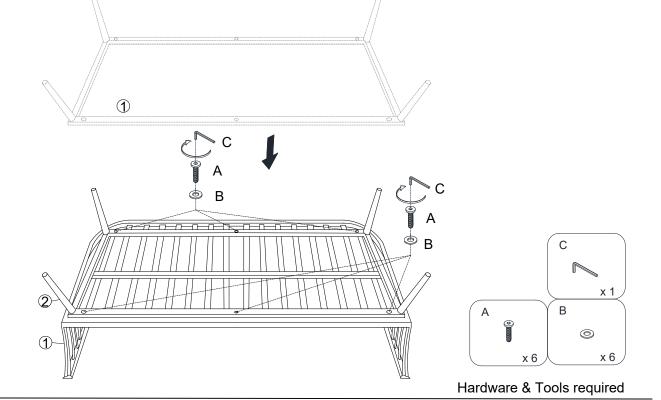

### STEP 1:

Please put **Sofa Body (1)** on a carpeted or padded surface.

Attach Base with legs (2) to the bottom of Sofa Body (1) by using 6 pieces of Bolts (A) with 6 pieces of Flat Washers (B) as shown. Tighten Bolts (A) by using Allen Wrench (C) as shown.