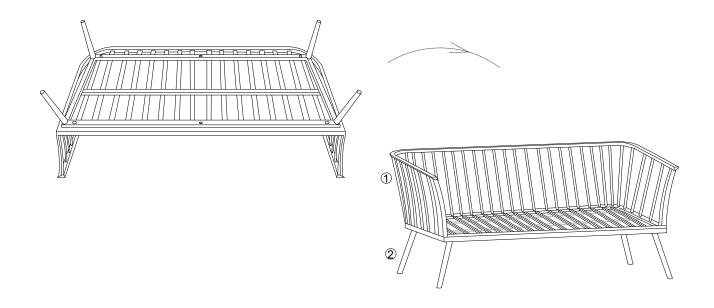

#### STEP 2:

Carefully turn over the assembled Sofa Body (1) and Base with legs (2) from step 1 as shown.