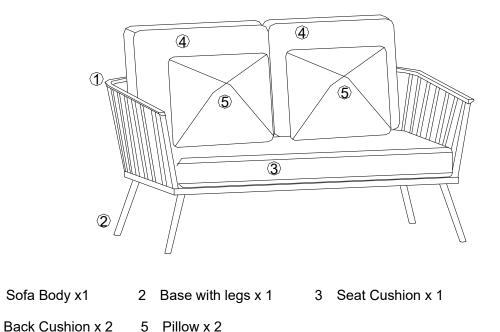

t of the sofa, we recommend that it is assembled by two adults, on a carpeted or padded area, in the room that it is intended for. Approximate assembly time: 20 minutes.
- 3. Please do not use any tools other than those provided or recommended in these instructions.
- 4. Please do not throw away any of the packaging or the instruction until you have checked all the components and hardware and the furniture is fully assembled. Please ensure that the packaging is disposed of in a safe and environmentally friendly way.
- 5. Assemble all components loosely until advised to tighten. Depending on use, it may be necessary to tighten the components from time to time, so please save the tools that have been provided.
- 6. Please keep all fitting out of reach of children.



#### Components:

1

Δ



Customer Service 908-368-1025 | www.modwayfurniture.com

## EEI-3019 2 SEATER SOFA

### STEP 1:

Please put **Sofa Body (1)** on a carpeted or padded surface.

Attach Base with legs (2) to the bottom of Sofa Body (1) by using 6 pieces of Bolts (A) with 6 pieces of Flat Washers (B) as shown. Tighten Bolts (A) by using Allen Wrench (C) as shown.



#### STEP 2:

Carefully turn over the assembled Sofa Body (1) and Base with legs (2) from step 1 as shown.





## EEI-3019 2 SEATER SOFA

#### STEP 3:

Put Seat Cushion (3) to the seat of Sofa Body (1). Put 2 pieces of Back Cushions (4) and 2 pieces of Pillows (5) to the top of Seat Cushion (3).



Assembly is complete. Your 2 Seater Sofa is ready to be used now!