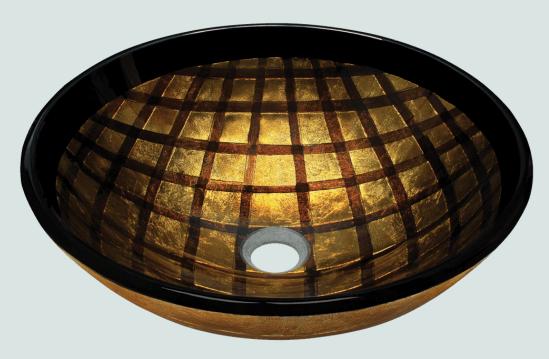

## 635 Foil Undertone Vessel Sink

16 1/2" x 16 1/2" x 5 3/4" **Tempered Glass** Lifetime Warranty Foil-Undertone Glass Sink