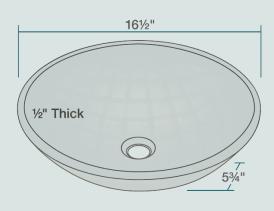

16 1/2" x 16 1/2" x 5 3/4" **Tempered Glass** Lifetime Warranty Foil-Undertone Glass Sink