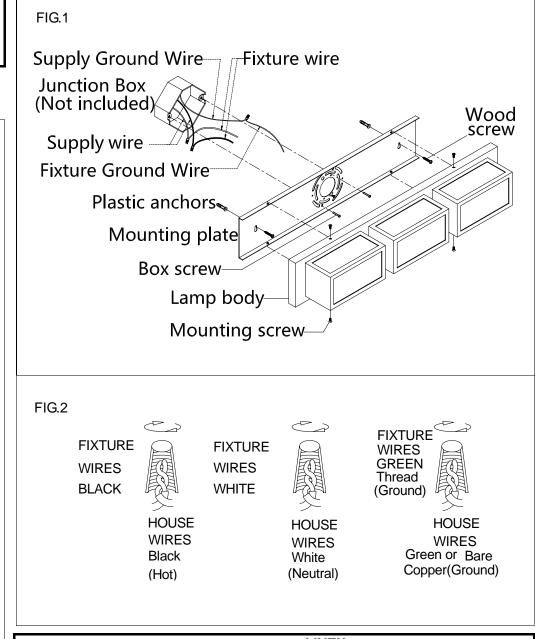

## **MOUNTING THE FIXTURE (Fig.1)**

- 1. Shut off the power at the circuit breaker box. Remove old fixture and all hardware from Junction Box.
- 2. Carefully unpack your new fixture and lay out all the parts on a clear area. Take care not to lose any small parts necessary for installation.
- 3. Drilling two holes in the wall, distance and the same distance from the keyhole of mounting plate, then loaded plastic anchors. Attach the mounting plate to the wall, aligning the plastic anchors and junction box, lock it securely with the two wood screws and the two box screws. The side of the mounting plate marked "GND" must face out. The junction box is not included.
- 4. Guide fixture wires through hole in center of mounting plate.
- 5. Follow wiring instructions carefully (see fig.2).
- 6. Place the lamp body over the mounting plate, aligning the backplane holes with screw hole of the mounting plate on side, then lock it securely with mounting screws.
- 7. This lamp luminary is LED, the manufacturer has been installed.

## **CONNECTING THE WIRES (Fig.2)**

- 1. Connect the electrical wires as follows. Connect the Black wire from the fixture to the black house (hot) Wire. Connect the white wire from the fixture to the white (neutral) house wire. Make sure all wire nuts are secured. You may wrap the connections with electrical tape. If your outlet box has a ground wires (green or bare copper) connect fixture's ground wire to it. Otherwise attach the bare copper fixture wire to the green ground screw on the mounting plate.
- 2. Tuck the wire connections neatly into the wall junction box.