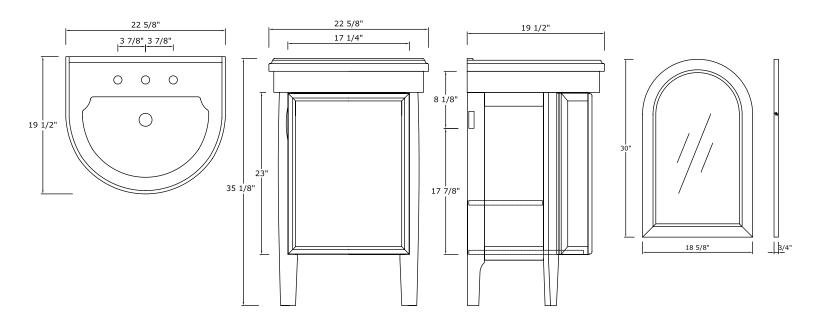

Decorative tapered legs

Mounting hardware for mirror included

Overall Dimensions Vanity: 22-5/8" x 19-1/2" x 35-1/8"H Mirror: 18-5/8" x 3/4" x 30"H

Copyright © 2011 Foremost Groups, Inc. All Rights Reserved. All dimensions are subject to change and variation without notice.