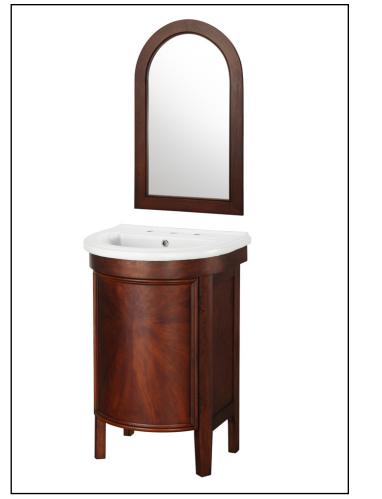

## LAGUNA 23" VANITY COMBO

| Supplier Model# LACAT2319 | HD S/O# 116-720     |
|---------------------------|---------------------|
| YOW Item# N/A             | Internet# 202738505 |

Assembled combo includes:

Round front vanity, white vitreous china top, and mirror

Warm Cherry finish

Top is pre-drilled for 8" faucet spread

One interior shelf

Flat panel curved door with sunburst veneer, concealed hinges and magnetic closure

Decorative tapered legs

Mounting hardware for mirror included

Overall Dimensions Vanity: 22-5/8" x 19-1/2" x 35-1/8"H Mirror: 18-5/8" x 3/4" x 30"H

Copyright © 2011 Foremost Groups, Inc. All Rights Reserved. All dimensions are subject to change and variation without notice.