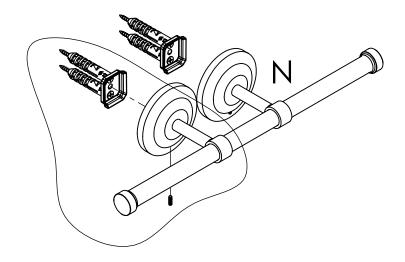

### **Step 2:** Attach Bracket to Mounting Plate.

Place bracket on mounting plate and secure by tightening set screw as shown below.