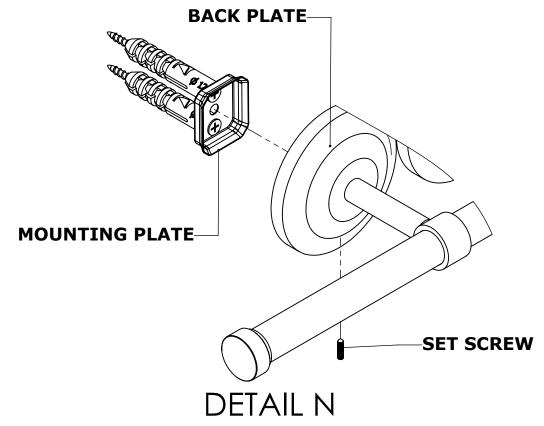

### **Step 2:** Attach Bracket to Mounting Plate.

Place bracket on mounting plate and secure by tightening set screw as shown below.