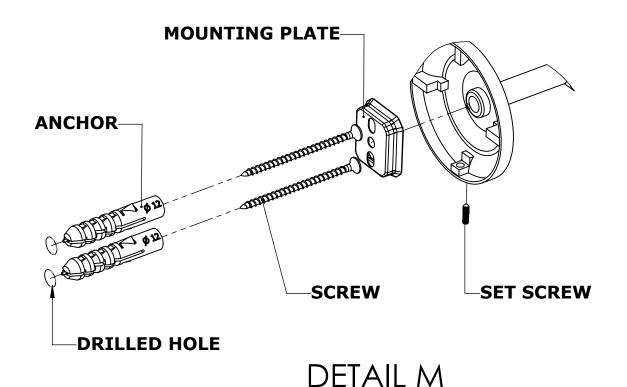

#### Step 1: Drill holes in Wall for screw anchors and attach Mounting Plate to Wall

Determine your desired location for installation and make a mark for the location of the mounting plate. Remove mounting plate from backplate by loosening set screw in backplate as pictured below. Place center hole of mounting plate over mark made above. Make 2 marks where mounting screws will be placed as shown below. Drill hole at each of the marks. (You may substitute other style mounting anchors or screws if desired). Place anchors into the holes made. Place mounting plate over holes and secure to mounting surface using screws as shown below.