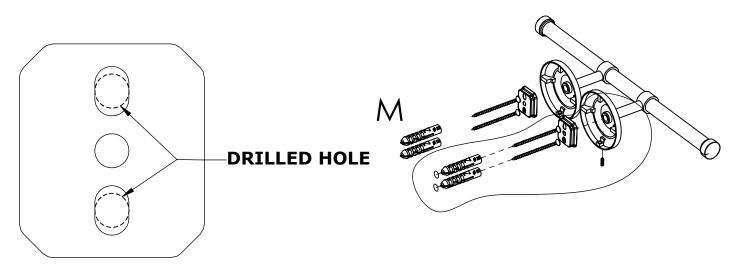

#### Step 1: Drill holes in Wall for screw anchors and attach Mounting Plate to Wall

Determine your desired location for installation and make a mark for the location of the mounting plate. Remove mounting plate from backplate by loosening set screw in backplate as pictured below. Place center hole of mounting plate over mark made above. Make 2 marks where mounting screws will be placed as shown below. Drill hole at each of the marks. (You may substitute other style mounting anchors or screws if desired). Place anchors into the holes made. Place mounting plate over holes and secure to mounting surface using screws as shown below.