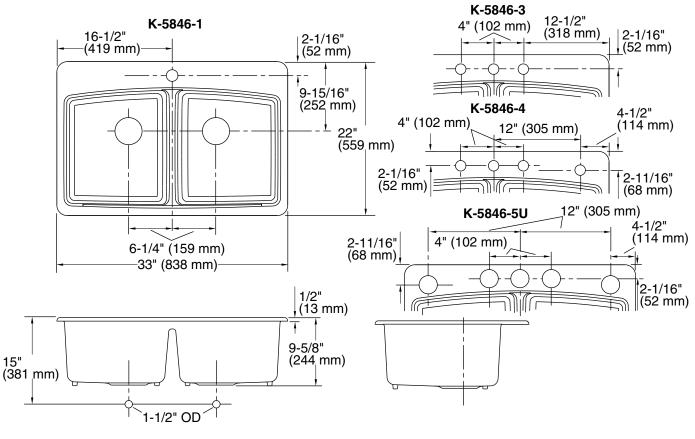

## **Product Information**

| Applicable product:                             |                                                              |           |
|-------------------------------------------------|--------------------------------------------------------------|-----------|
| Under-mount kitchen sink with one hole (shown)  |                                                              | K-5846-1  |
| Under-mount kitchen sink with three holes       |                                                              | K-5846-3  |
| Under-mount kitchen sink with four holes        |                                                              | K-5846-4  |
| Under-mount kitchen sink with five holes        |                                                              | K-5846-5U |
| Fixture*:                                       |                                                              |           |
| Basin area                                      | 14-3/16" (360 mm) x 16-1/16"<br>(408 mm)                     |           |
| Water depth                                     | 9″ (229 mm)                                                  |           |
| Drain holes                                     | Ø 3-7/8" (98 mm)                                             |           |
| Faucet holes                                    | Top-mount: Ø 1-3/8" (35 mm)<br>Under-mount: Ø 2-3/8" (60 mm) |           |
| * Approximate measurements for comparison only. |                                                              |           |
| Included components:                            |                                                              |           |
| Cut-out template                                |                                                              | 1174556-7 |
| Under-mount sink kit 23" (584 mm)               |                                                              | 1054375   |

Fixture dimensions are nominal and conform to tolerances in ASME Standard A112.19.1/CSA B45.2.

BROOKFIELD™ KITCHEN SINK 1179926-1-**A** 