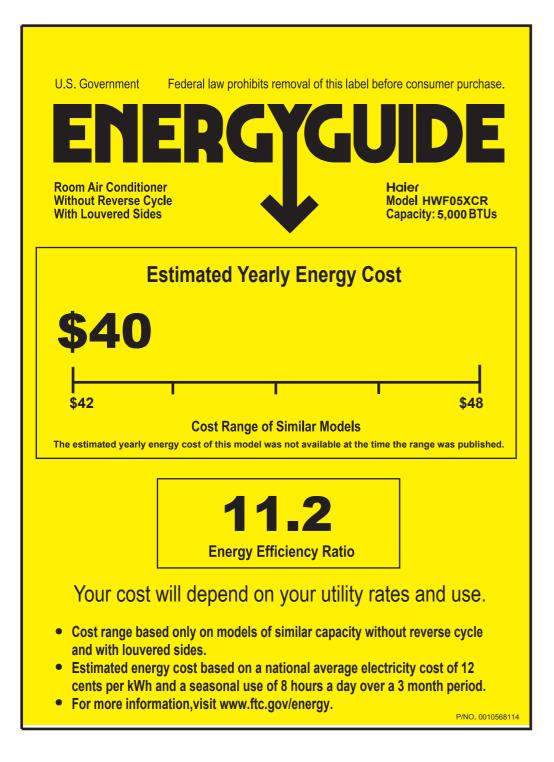

|                                                        | Canadä                                                                                                      |            |
|--------------------------------------------------------|-------------------------------------------------------------------------------------------------------------|------------|
| EN                                                     | ERG                                                                                                         |            |
| Energy Efficie                                         | ency Ratio EER Rend                                                                                         | e          |
|                                                        | 1                                                                                                           |            |
|                                                        | Thi                                                                                                         | is         |
| 9.7                                                    |                                                                                                             |            |
| Least energy-<br>efficient / Le moins<br>éconergétique |                                                                                                             |            |
| Similar models<br>Compared                             | Louvered without reverse of<br>À lames et sans cycle réver<br>Less than 6 000 Btu/h<br>Moins de 6 000 Btu/h | er         |
| Model number                                           | HWF05XCR                                                                                                    |            |
| Removal of thi<br>Enlever cette étiquette a            | s label before first retail purchase is an c<br>avant le premier achat au détail constitue                  | off<br>e i |
|                                                        |                                                                                                             |            |