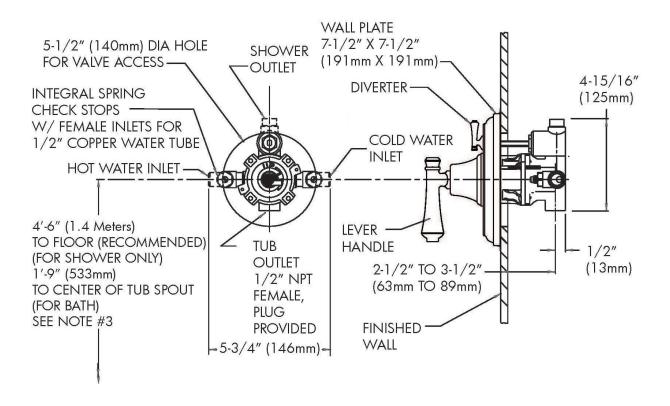

## **FEATURES VALVE:**

- Square style
- Anti-scald pressure balance valve
- Built-in check valves
- Pressure balancing and ceramic temperature regulating cartridge
- Adjustable temperature limit stop
- Integral stops
- Diverter handle allows for transfer between two water outlets
- 1/2" NPT female tub outlet
- 1/2" sweat shower outlet
- 1/2" sweat inlets
- Includes rough-in template

#### **WARRANTY:**

• 5 Year Limited

DIMENSIONS: NOTE: 1. All dimensions are in inches (millimeters) unless otherwise specified and are subject to change without notice. 2. Unless otherwise specified, all inlets and outlets are 1/2\* female copper sweat. 3. For ADA mounting locations, consult ADAAG, ANSI A117.1, or static regulations. Contractor pack valves & trim kits available