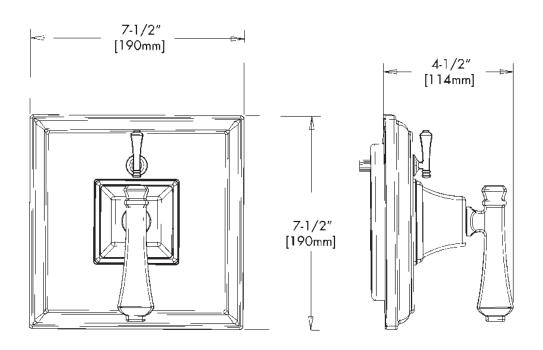

#### **WARRANTY:**

• 5 Year Limited

DIMENSIONS: NOTE: 1. All dimensions are in inches (millimeters) unless otherwise specified and are subject to change without notice. 2. Unless otherwise specified, all inlets and outlets are 1/2\* female copper sweat. 3. For ADA mounting locations, consult ADAAG, ANSI A117.1, or static regulations. Contractor pack valves & trim kits available