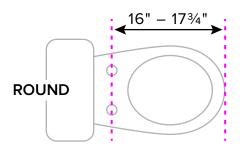

If your measurement is 18" – 19½" Order an **Elongated Swash** 

If your measurement is 16" – 173/4" Order a Round Swash Measure the distance from the center of the bolt holes to the toilet tank to determine proper clearance. The toilet will need at least 11/2 inches of clearance.