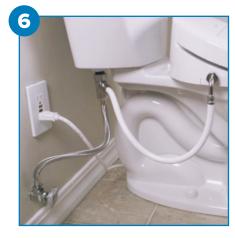

Install the mounting plate and brackets

Attach the Swash to the mounting plate

Connect the bidet hose to the Swash, turn on the water, plug in the power cord