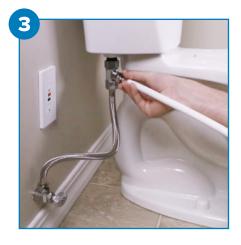

## Swash Quick Install Guide

Installs in under an hour with 6 easy steps!

Remove your toilet seat & turn off the water

Connect the t-valve to the fill valve under your toilet

Connect the bidet hose to the t-valve

Install the mounting plate and brackets

Attach the Swash to the mounting plate

Connect the bidet hose to the Swash, turn on the water, plug in the power cord