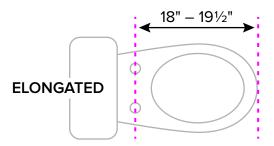

If your measurement is 18" – 19½" Order an **Elongated Swash** 

If your measurement is 16" – 173/4" Order a Round Swash Measure the distance from the center of the bolt holes to the toilet tank to determine proper clearance. The toilet will need at least 11/2 inches of clearance.