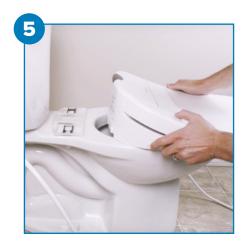

Install the mounting plate and brackets

Attach the Swash to the mounting plate

Connect the bidet hose to the Swash, turn on the water, plug in the power cord