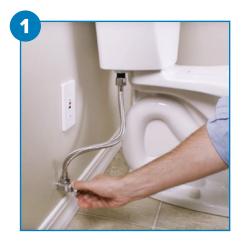

## Swash Quick Install Guide

Installs in under an hour with 6 easy steps!

Remove your toilet seat & turn off the water

Connect the t-valve to the fill valve under your toilet

Connect the bidet hose to the t-valve