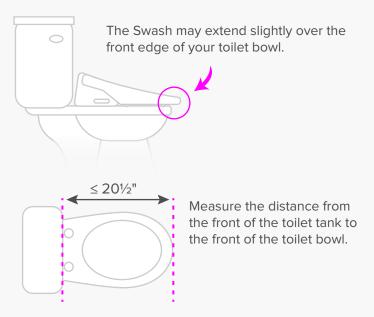

## **Toilet Fit Guide**

You'll need to measure your toilet to determine:

- Whether a Brondell Swash will fit (the Swash fits most residential toilets)
- Whether you need an Elongated or Round Swash

Measure the distance from the bolt holes to the front of the toilet bowl to determine if you have a **round** or **elongated** fixture.

If your measurement is 18" – 19½" Order an **Elongated Swash** 

If your measurement is 16" – 173/4" Order a Round Swash Measure the distance from the center of the bolt holes to the toilet tank to determine proper clearance. The toilet will need at least 11/2 inches of clearance.

Is the distance from the center of the bolt holes to the toilet tank less than 2"?

If this measurement is less than  $20\frac{1}{2}$ ", consider purchasing a Round size to reduce the amount the seat extends over the front edge, even if your fixture is elongated.

The overall length of the Round Swash is 19.4". A distance less than 19.4" from the tank to the front of the toilet bowl will also cause overhang.