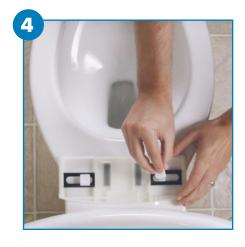

Install the mounting plate and brackets

Attach the Swash to the mounting plate

Connect the bidet hose to the Swash, turn on the water, plug in the power cord