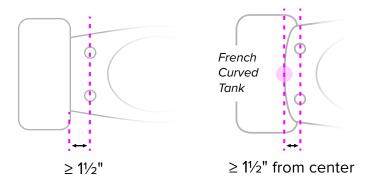

If your measurement is 18" – 19½" Order an **Elongated Swash** 

If your measurement is 16" – 173/4" Order a Round Swash Measure the distance from the center of the bolt holes to the toilet tank to determine proper clearance. The toilet will need at least 11/2 inches of clearance.

Is the distance from the center of the bolt holes to the toilet tank less than 2"?

If this measurement is less than  $20\frac{1}{2}$ ", consider purchasing a Round size to reduce the amount the seat extends over the front edge, even if your fixture is elongated.