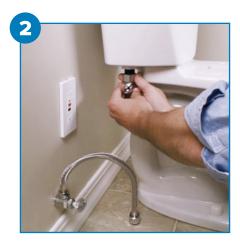

## Swash Quick Install Guide

Installs in under an hour with 6 easy steps!

Remove your toilet seat & turn off the water

Connect the t-valve to the fill valve under your toilet

Connect the bidet hose to the t-valve