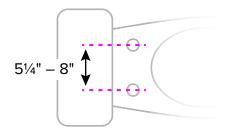

## **Toilet Fit Guide**

You'll need to measure your toilet to determine:

- Whether a Brondell Swash will fit (the Swash fits most residential toilets)
- Whether you need an Elongated or Round Swash

Measure the distance from the bolt holes to the front of the toilet bowl to determine if you have a **round** or **elongated** fixture.

If your measurement is 18" – 19½" Order an **Elongated Swash** 

If your measurement is 16" – 173/4" Order a Round Swash Measure the distance from the center of the bolt holes to the toilet tank to determine proper clearance. The toilet will need at least 11/2 inches of clearance.