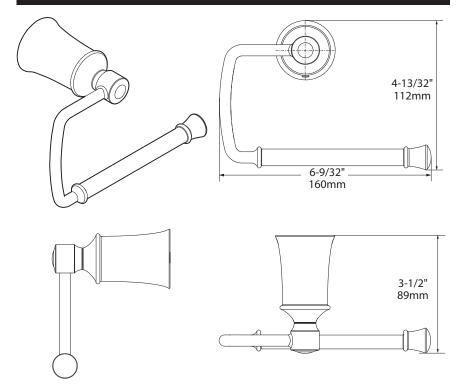

# Dartmoor<sup>™</sup> Technical Specification

### **Paper Holder**

# YB2108

# **Stock Numbers:**

- YB2108CH Paper Holder Chrome Finish
- YB2108BN Paper Holder Brushed Nickel Finish
- YB2108ORB Paper Holder Oil Rubbed Bronze

# Materials:

Paper Holder is constructed of zinc.

Buy it for looks. Buy it for life.®

#### Dimensions:



### **Installation Instructions:**

- 1. Remove the mounting bracket from the body by loosening the setscrew.
- 2. Position the assembled unit on the wall where desired.
- 3. Lightly mark the outline of each base.
- 4. Center a mounting bracket within each base outline with "UP" facing you.
- 5. Mark the 2 large hole locations of each mounting bracket.
- 6. Attach each mounting bracket to the wall, using the wall anchors provided
- Mount each base on the corresponding mounting bracket. Check and make sure that the base set screw hole(s) are facing down. Assemble a set screw to each base. Use the allen wrench included in hardware kit to tighten each set screw and secure the assembly to the mounting bracket(s).

## **Installation Instructions:**

To preserve the fine finish of this product