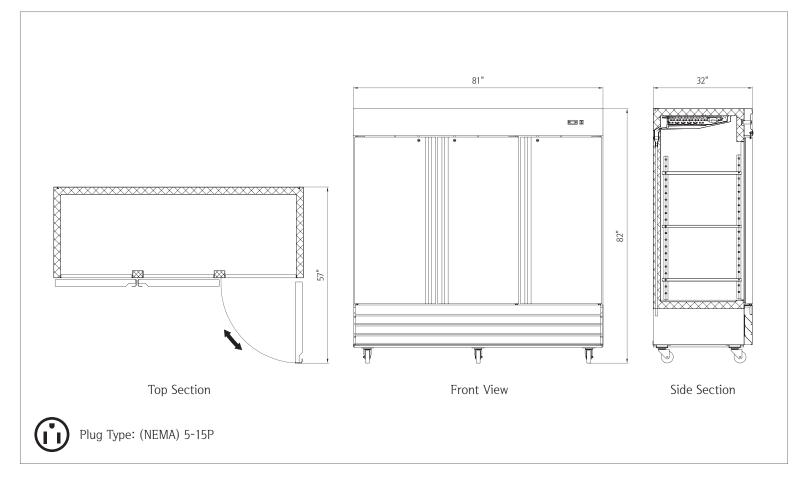

### 3 Solid Door Reach-In Refrigerator • NP3R

| 72 cu. ft. |  |  |
|------------|--|--|
|            |  |  |
|            |  |  |
| Dimensions |  |  |
| 76 in      |  |  |
| 27 in      |  |  |
| 60 in      |  |  |
| 81 in      |  |  |
| 32 in      |  |  |
| 82 in      |  |  |
|            |  |  |
|            |  |  |

|              | Weight   |
|--------------|----------|
| Gross Weight | 690 lbs. |

| Accessories |  |
|-------------|--|
| Yes         |  |
| 9           |  |
| No          |  |
| Yes         |  |
| No          |  |
| No          |  |
| Yes         |  |
| Yes         |  |
| Yes         |  |
| Yes         |  |
| Optional    |  |
| Yes         |  |
|             |  |