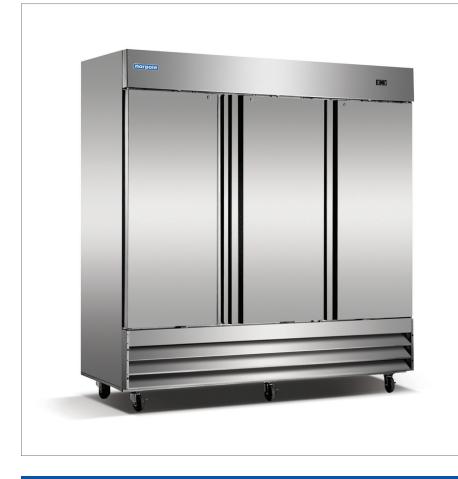

#### **Standard Features**

- Stainless steel series 430 exterior
- Stainless steel series 304 interior
- Stucco aluminum back panel
- Self closing hinged doors with 90 degree stay open feature
- Bottom mounted compressor
- Optional 3-inch legs
- LED digital temperature display
- PVC coated adjustable wire shelves
- Interior lighting
- Self contained system, simple plug installation
- Heavy-duty castor wheels

#### **Certified Safety Standard**

• ETL Listed

• ETL Sanitation Listed

#### Warranty Information

• 5 Years Compressor

• 3 Year Parts & Labor