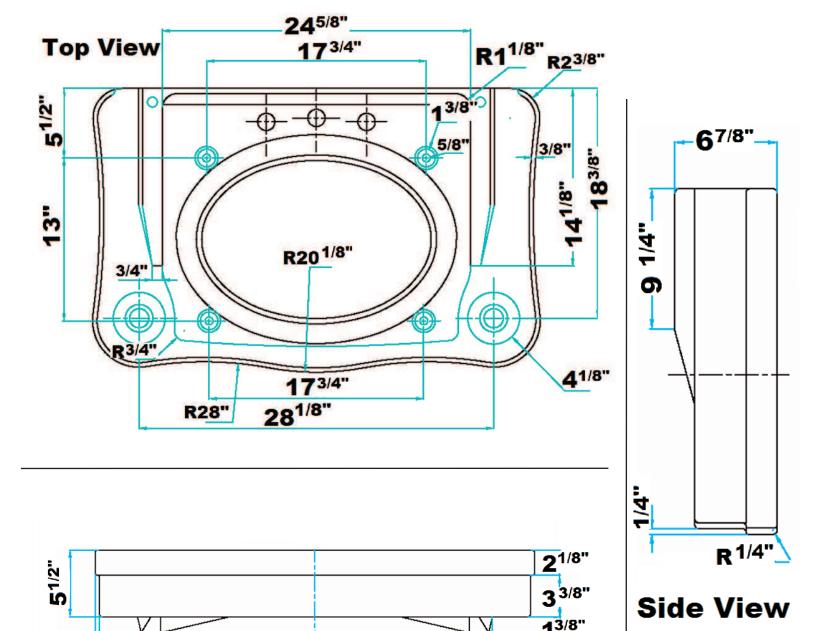

## VERSAILLES 36" CONSOLE

Cat. No. PGVCS

36" console side deck: 6 1/2"

Back of basin to center of faucet: 2 1/2"
Back of basin to center of drain: 7 1/2"

Mount bolts height: 29 1/2" Faucet and spout holes: 1 3/8"

## **Interior Dimensions:**

Basin Interior: 18 1/4" x 13" Basin Depth: 9 1/4"