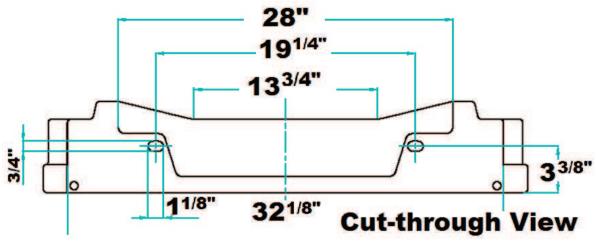

## VERSAILLES 36" CONSOLE

Cat. No. PGVCS

36" console side deck: 6 1/2"

Back of basin to center of faucet: 2 1/2"
Back of basin to center of drain: 7 1/2"

Mount bolts height: 29 1/2" Faucet and spout holes: 1 3/8"