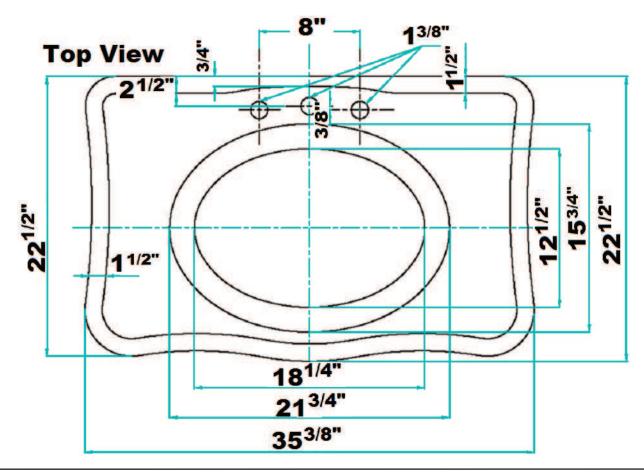

## VERSAILLES 36" CONSOLE

Cat. No. PGVCS

36" console side deck: 6 1/2"

Back of basin to center of faucet: 2 1/2"
Back of basin to center of drain: 7 1/2"

Mount bolts height: 29 1/2" Faucet and spout holes: 1 3/8"

## **Interior Dimensions:**

Basin Interior: 18 1/4" x 13" Basin Depth: 9 1/4"