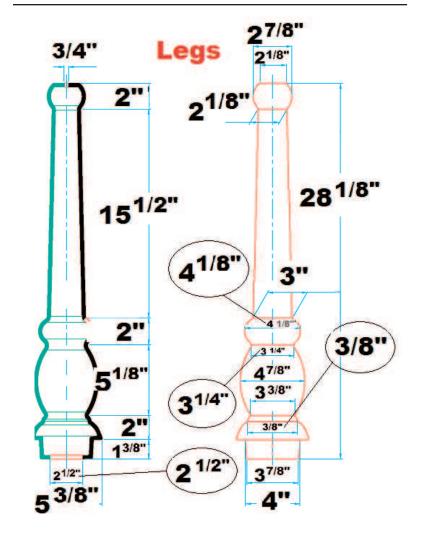

## VERSAILLES 36" CONSOLE

Cat. No. PGVCS





36" console side deck: 6 1/2"

Back of basin to center of faucet: 2 1/2"
Back of basin to center of drain: 7 1/2"

Mount bolts height: 29 1/2" Faucet and spout holes: 1 3/8"

## **Interior Dimensions:**

Basin Interior: 18 1/4" x 13" Basin Depth: 9 1/4"

## **Features:**

- ► Fine Fire Clay for Durability
- ► Large Deck
- ➤ Should be mounted to wall using molly bolts or toggle bolts (not included)

Colors: WH White : Compliance Certification

Meets or exceeds the following specifications: ASME

112.19.9M for Fire Clay fixtures.



Dimensions of fixture are nominal and may vary within the range of tolerances established by ANSI Standard A112.19.2. Dimensions and specifications subject to change without notice.

Cat. No. PGVCS







Dimensions of fixture are nominal and may vary within the range of tolerances established by ANSI Standard A112.19.2. Dimensions and specifications subject to change without notice.

Page: 2 of 3

## **VERSAILLES** 36" CONSOLE

Cat. No. PGVCS





Dimensions of fixture are nominal and may vary within the range of tolerances established by ANSI Standard A112.19.2. Dimensions and specifications subject to change without notice.

**Front View** 

3/8"

15/8"

2 1/8"