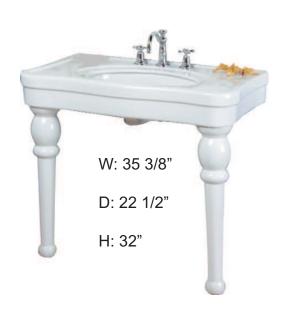

## VERSAILLES 36" CONSOLE

Cat. No. PGVCS

36" console side deck: 6 1/2"

Back of basin to center of faucet: 2 1/2"
Back of basin to center of drain: 7 1/2"

Mount bolts height: 29 1/2" Faucet and spout holes: 1 3/8"

## **Interior Dimensions:**

Basin Interior: 18 1/4" x 13" Basin Depth: 9 1/4"