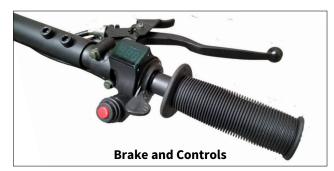

## **DESCRIPTION**

All terrain BIG DUMP moves 1100 LBS with self drive electric power. Run your Big Dump 6 to hours on one charge.

Hydraulic electric lift cylinder tip bucket to 90 degrees vertical to clean your load. Throttle bar speed control with articulated floating rear wheels keep your load level and steady.