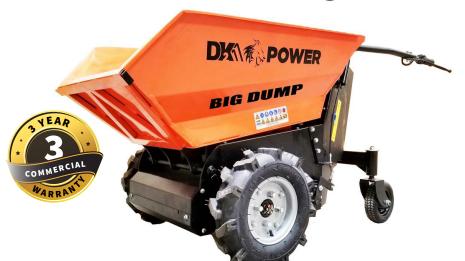

## **DESCRIPTION**

All terrain BIG DUMP moves 1100 LBS with self drive electric power. Run your Big Dump 6 to hours on one charge.

Hydraulic electric lift cylinder tip bucket to 90 degrees vertical to clean your load. Throttle bar speed control with articulated floating rear wheels keep your load level and steady.

At 6 MPH quickly move about your job site. Dual front wheel drive climbs over rough terrain with ease.

## **SPECIFICATIONS**

| Part Number:         | OPD811         |
|----------------------|----------------|
| Max Capacity         | 1100 lb        |
| Max Speed            | 6 mph          |
| Charge Time          | 5 hours        |
| Run Time             | 6 hours        |
| Wheels               | All Terrain    |
| Warranty             | 1-Year Chassis |
| Assembled Dimensions | 85 x 46 x 42"  |
| Weight               | 320 lb         |