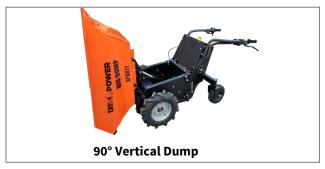

## **DESCRIPTION**

All terrain BIG DUMP moves 1100 LBS with self drive electric power. Run your Big Dump 6 to hours on one charge.

Hydraulic electric lift cylinder tip bucket to 90 degrees vertical to clean your load. Throttle bar speed control with articulated floating rear wheels keep your load level and steady.