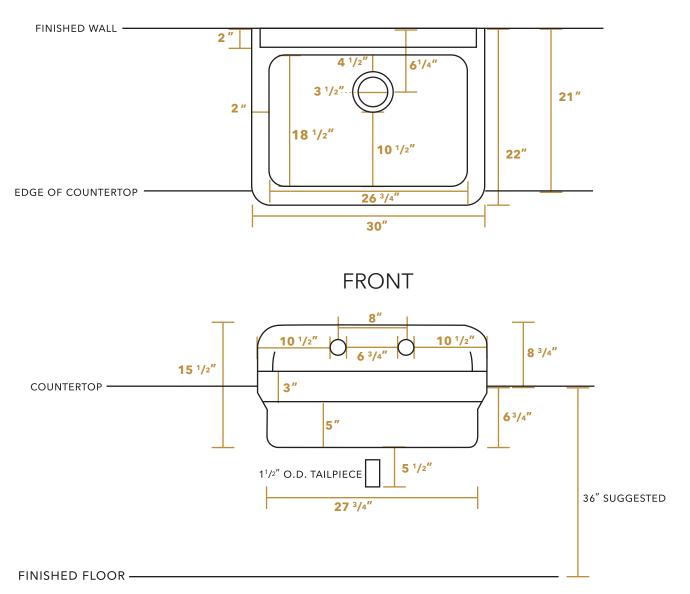

WHCW3022-8

109 lbs.

TOP

As Whitehaus Collection<sup>®</sup> Farmhaus Fireclay Sinks are individually handmade, sink sizes can vary and all dimensions are approximate. We strongly recommend that your sink be supplied to your cabinetmaker prior to the fabrication of your kitchen cabinets and countertops. Cutouts are not to be made until they are checked against your sink. Whitehaus Collection<sup>®</sup> recommends the use of a protective grid in the bottom of the sink to avoid potential scuffing from heavy-duty cookware.