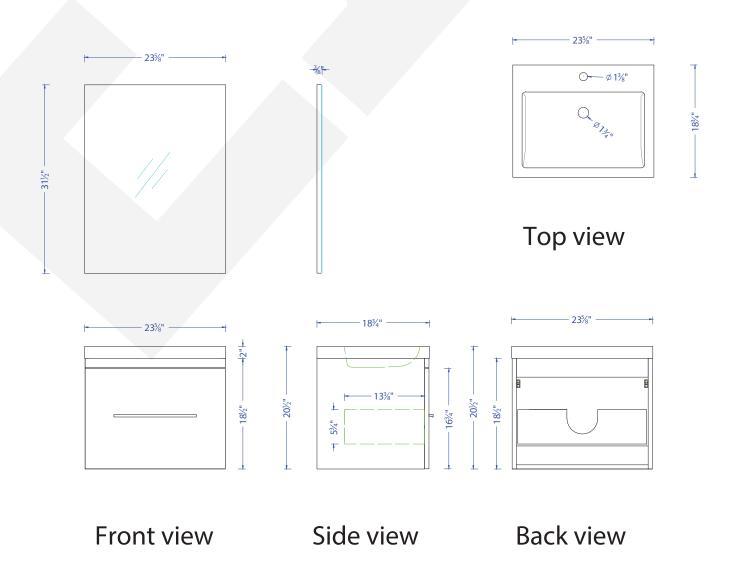

# NOTE:

All dimensions & specifications are approximate and subject to change without notice.

| Base Box Dimensions   | W: 26" H: 26" D: 22" G.W: | 50 lbs |
|-----------------------|---------------------------|--------|
| Basin Box Dimensions  | W: 26" H: 8" D: 21" G.W:  | 25 lbs |
| Mirror Box Dimensions | W: 26" H: 35" D: 3" G.W:  | 28 lbs |