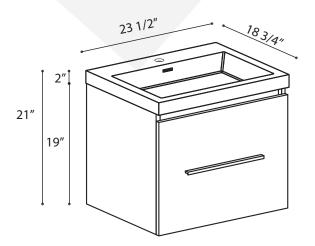

# NOTE:

All dimensions & specifications are approximate and subject to change without notice.

| Base Box Dimensions   | W: 26" H: 26" D: 22" G.W: | 50 lbs |
|-----------------------|---------------------------|--------|
| Basin Box Dimensions  | W: 26" H: 8" D: 21" G.W:  | 25 lbs |
| Mirror Box Dimensions | W: 26" H: 35" D: 3" G.W:  | 28 lbs |