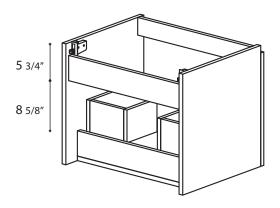

# The Modern

 $\begin{tabular}{ll} \begin{tabular}{ll} HKGB-8006-B-HKGB-8006-G-HKGB-8006-LO-HKGB-8006-W\\ \hline & Vanity \end{tabular}$ 













# NOTE:

All dimensions & specifications are approximate and subject to change without notice.

| Base Box Dimensions   | W: 26" H: 26" D: 22" G.W: | 50 lbs |
|-----------------------|---------------------------|--------|
| Basin Box Dimensions  | W: 26" H: 8" D: 21" G.W:  | 25 lbs |
| Mirror Box Dimensions | W: 26" H: 35" D: 3" G.W:  | 28 lbs |





# NOTE:

All dimensions & specifications are approximate and subject to change without notice.



### **Limited Warranty**

# WARRANTY

Home Elements Distribution LLC products carry a one-year limited manufacturing warranty to the first and original purchaser (non-transferable) and is only applicable to products used in residential applications within the United States. The warranty period expires one year from the date of delivery of the it