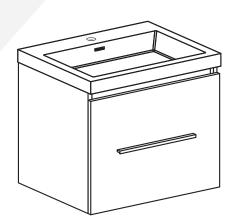

# The Modern

 $\begin{tabular}{ll} \begin{tabular}{ll} HKGB-8006-B-HKGB-8006-G-HKGB-8006-LO-HKGB-8006-W\\ \hline & Vanity \end{tabular}$ 