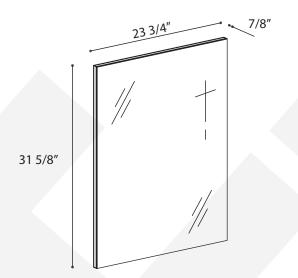

# NOTE:

All dimensions & specifications are approximate and subject to change without notice.

| Base Box Dimensions   | W: 26" H: 26" D: 22" G.W: | 50 lbs |
|-----------------------|---------------------------|--------|
| Basin Box Dimensions  | W: 26" H: 8" D: 21" G.W:  | 25 lbs |
| Mirror Box Dimensions | W: 26" H: 35" D: 3" G.W:  | 28 lbs |