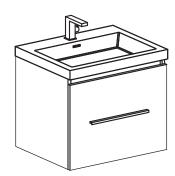

# The Modern

 $\begin{tabular}{ll} \begin{tabular}{ll} HKGB-8006-B-HKGB-8006-G-HKGB-8006-LO-HKGB-8006-W\\ \hline & Vanity \end{tabular}$ 













# NOTE:

All dimensions & specifications are approximate and subject to change without notice.

| Base Box Dimensions   | W: 26" H: 26" D: 22" G.W: | 50 lbs |
|-----------------------|---------------------------|--------|
| Basin Box Dimensions  | W: 26" H: 8" D: 21" G.W:  | 25 lbs |
| Mirror Box Dimensions | W: 26" H: 35" D: 3" G.W:  | 28 lbs |





# NOTE:

All dimensions & specifications are approximate and subject to change without notice.



### **Limited Warranty**

# WARRANTY

Home Elements Distribution LLC products carry a one-year limited manufacturing warranty to the first and original purchaser (non-transferable) and is only applicable to products used in residential applications within the United States. The warranty period expires one year from the date of delivery of th