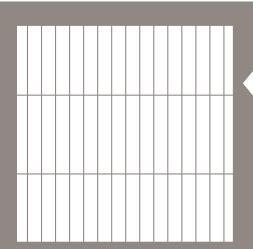

#### Rectangular Grid

|   | Pieces | Size           | Percent |
|---|--------|----------------|---------|
| 1 | 67     | 6 in. x 36 in. | 100     |
|   |        |                |         |
|   |        |                |         |