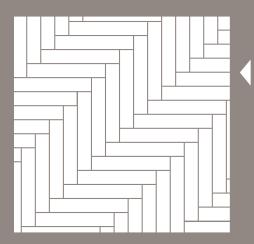

#### Herringbone

| Pieces | Size           | Percent |
|--------|----------------|---------|
| 67     | 6 in. x 36 in. | 100     |
|        |                |         |
|        |                |         |