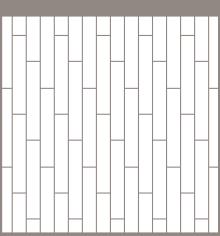

#### Rectangular Grid

|   | Pieces | Size           | Percent |
|---|--------|----------------|---------|
| 1 | 67     | 6 in. x 36 in. | 100     |
|   |        |                |         |
|   |        |                |         |