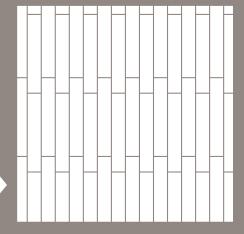

#### Brickwork 1/5 Offset

| Pieces | Size           | Percent |
|--------|----------------|---------|
| 67     | 6 in. x 36 in. | 100     |
|        |                |         |
|        |                |         |