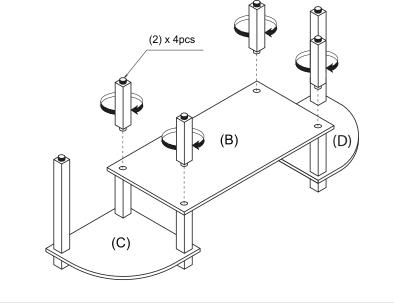

ent requests or product inquiries, please contact our Customer Service Team by emailing us at support@furinno.com. Thank you for selecting Furinno!

www.furinno.com





#### **USEFUL HINTS BEFORE YOU START:**

- 1. Read each step carefully before starting.
- 2. It is important that each step is performed in correct order to avoid difficulties.
- 3. Identify, sort and count the parts before assembly.
- 4. Assemble your furniture on packaging cardboard to prevent scratch or damage.
- 5. Clean the product with mild cleanser using soft damped cloth. Do not use harsh or abrasive cleanser.
- 6. Using uncompatible hardware might cause damage to product.

### STEP 1

Install Square Leg (4) to the bottom of Panel (C)&(D).





STEP 2

### STEP 3

Attach Panel (B) and tighten with Short Pole (2).