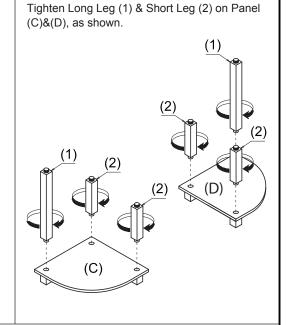

Center

: 11058







### **Customer Support**

NEED HELP? For replacement requests or product inquiries, please contact our Customer Service Team by emailing us at support@furinno.com. Thank you for selecting Furinno!

www.furinno.com





#### **USEFUL HINTS BEFORE YOU START:**

- 1. Read each step carefully before starting.
- 2. It is important that each step is performed in correct order to avoid difficulties.
- 3. Identify, sort and count the parts before assembly.
- 4. Assemble your furniture on packaging cardboard to prevent scratch or damage.
- 5. Clean the product with mild cleanser using soft damped cloth. Do not use harsh or abrasive cleanser.
- 6. Using uncompatible hardware might cause damage to product.

### STEP 1

Install Square Leg (4) to the bottom of Panel (C)&(D).





STEP 2

### STEP 3

Attach Panel (B) and tighten with Short Pole (2).