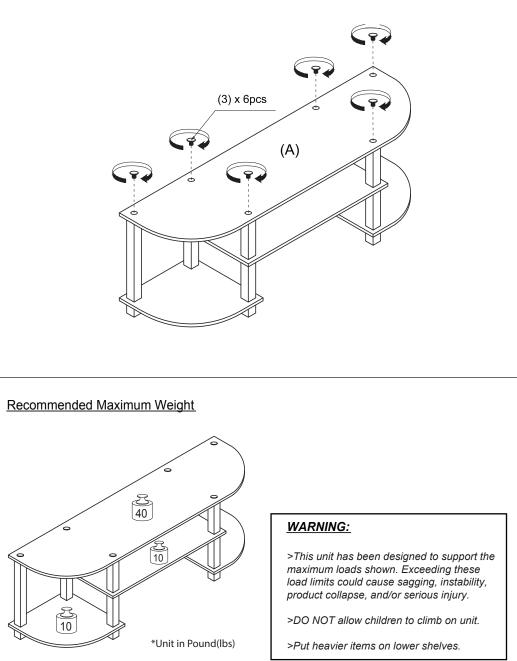

## STEP 4

Attach Top Panel (A) and tighten it with Top Cap (3).





# Assembly Instruction

Furinno Turn-S-Tube Wide TV Entertainment Center

: 11058







### **Customer Support**

NEED HELP? For replacement requests or product inquiries, please contact our Customer Service Team by emailing us at support@furinno.com. Thank you for selecting Furinno!

www.furinno.com





#### **USEFUL HINTS BEFORE YOU START:**

- 1. Read each step carefully before starting.
- 2. It is important that each step is performed in correct order to avoid difficulties.
- 3. Identify, sort and count the parts before assembly.
- 4. Assemble your furniture on packaging cardboard to prevent scratch or damage.
- 5. Clean the product with mild cleanser using soft damped cloth. Do not use harsh or abrasive cleanser.
- 6. Using uncompatible hardware might cause damage to product.

#