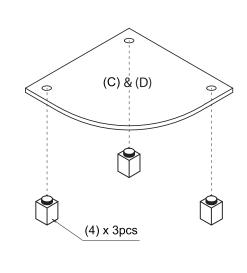

nt Center

: 11058







### **Customer Support**

NEED HELP? For replacement requests or product inquiries, please contact our Customer Service Team by emailing us at support@furinno.com. Thank you for selecting Furinno!

www.furinno.com





#### **USEFUL HINTS BEFORE YOU START:**

- 1. Read each step carefully before starting.
- 2. It is important that each step is performed in correct order to avoid difficulties.
- 3. Identify, sort and count the parts before assembly.
- 4. Assemble your furniture on packaging cardboard to prevent scratch or damage.
- 5. Clean the product with mild cleanser using soft damped cloth. Do not use harsh or abrasive cleanser.
- 6. Using uncompatible hardware might cause damage to product.

### STEP 1

Install Square Leg (4) to the bottom of Panel (C)&(D).





STEP 2

### STEP 3

Attach Panel (B) and tighten with Short Pole (2).