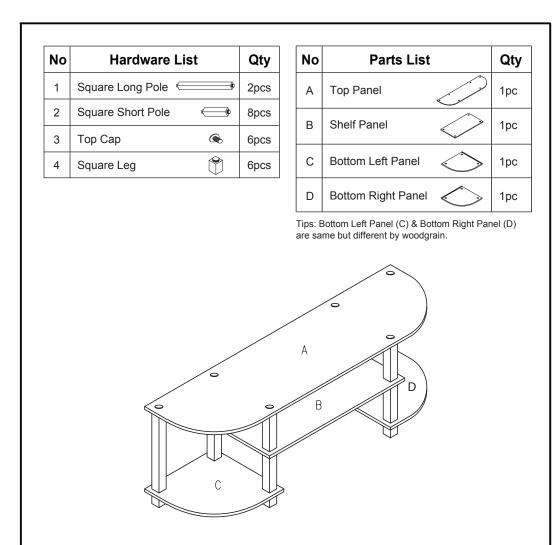

# Assembly Instruction

Furinno Turn-S-Tube Wide TV Entertainment Center

: 11058