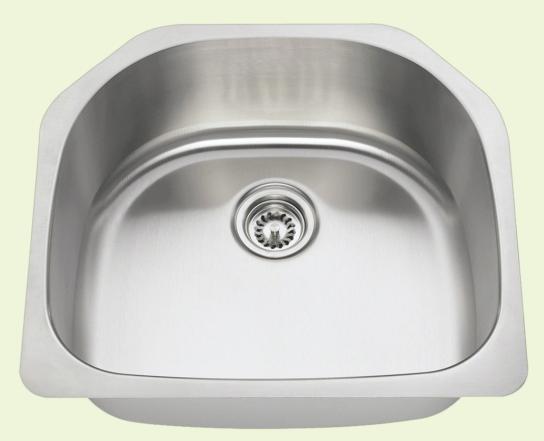

## 2421 D-Bowl Kitchen Sink

# Stainless Steel

Stainless Steel is the most popular choice for today's kitchens due to its clean look and durability. The beautiful brushed satin finish helps to hide small scratches that may occur over the lifetime of the sink. Our Stainless Steel sinks are made from high quality 14, 16, 18, 20 or 24 gauge steel. Most models are made of one piece construction that ensures the sturdiest kitchen sink you will find. Our sinks are made from 300-series stainless steel and are guaranteed not to rust or stain. Each sink is fully insulated and has a sound dampening pad. Our stainless steel sinks are backed by a limited lifetime warranty.

23 1/2" x 21" x 9 1/4" 16- or 18-Gauge Steel Available Certified High-Quality 304 Stainless Steel Brushed Satin Finish Offset Drain Thick Sound Dampener Rubber Pad Fully Insulated Cardboard Cutout Template Included Installation Hardware Included cUPC Certified (Uniform Plumbing Code) Lifetime Warranty