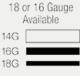

23 1/2" x 21" x 9 1/4" 16- or 18-Gauge Steel Available Certified High-Quality 304 Stainless Steel Brushed Satin Finish Offset Drain Thick Sound Dampener Rubber Pad Fully Insulated Cardboard Cutout Template Included Installation Hardware Included cUPC Certified (Uniform Plumbing Code) Lifetime Warranty

## **Accessories**

\*Accessories not included

16g UPC: 817299011859 18g UPC: 817299011866