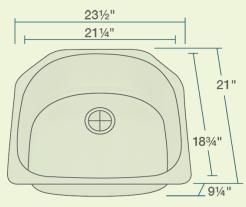

23 1/2" x 21" x 9 1/4" 16- or 18-Gauge Steel Available Certified High-Quality 304 Stainless Steel Brushed Satin Finish Offset Drain Thick Sound Dampener Rubber Pad Fully Insulated Cardboard Cutout Template Included Installation Hardware Included cUPC Certified (Uniform Plumbing Code) Lifetime Warranty