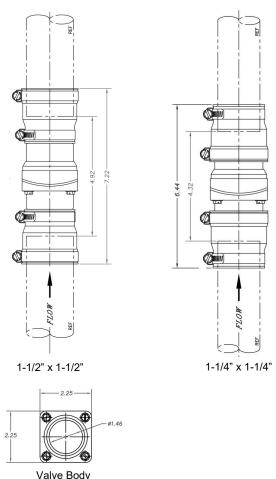

verbilt 1.25 in. and 1.5 in. ABS In-Line Sump Pump Check Valve features 1-1/4" or 1-1/2" combination adapters and the industry's most durable check valve flapper.

It will fit either 1-1/4" or 1-1/2" pipe.

This is one of the world's most reliable sump pump check valves.

## **Specifications**

- Valve Body: Acrylonitrile butadiene styrene (ABS) thermoplastic
- Adapters: Flexible Polyvinyl chloride (PVC) thermoplastic
- Clamps: 301 Stainless SteelFasteners: 301 Stainless Steel

### Store SKU #1001091718

#### **Features and Benefits**

- 1-1/4" or 1-1/2" combination adapters
- Industry's most durable flapper
- All stainless steel clamps
- All stainless steel fasteners
- Strong, durable ABS body
- Fits 1-1/4" or 1-1/2" black, galvanized, DWV Schedule 40/80 and ABS pipe

### **Dimensions**