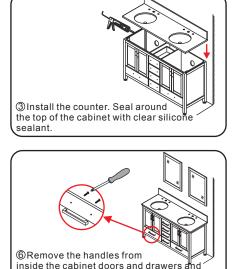

#### INSTALLATION INSTRUCTIONS

⑤ Install the screws into the wall anchors, leaving enough of the screw exposed to hang the mirror - approx 1/4" - 1/2".

reinstall on the outside.Do not over-tighten

when reattaching.