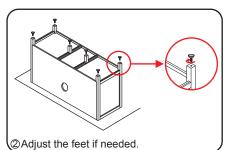

#### INSTALLATION INSTRUCTIONS

⑤ Install the screws into the wall anchors, leaving enough of the screw exposed to hang the mirror - approx 1/4" - 1/2".

reinstall on the outside.Do not over-tighten

when reattaching.