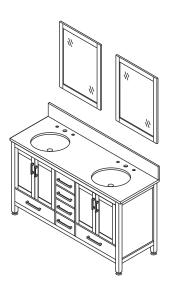

# WYNDHAM Collection



- Prior to installation please check received items against the "Packing List". Please report any missing items to your retailer immediately.
- Protect all surfaces from sharp objects, high heat sources, direct prolonged sunlight and chemical hazards.
- $\bullet Professional installation recommended.$



### PACKING LIST

(Not all components may be included, depending upon your purchase)









HOW TO ADJUST HINGES (if required)







### REQUIRED TOOLS NOT IN BOX













Tape measure

Pencil I



Screwdriver Adju

stable Wrench

Spirit Level

Silicone sealant

### WC-1414-80 Installation Guide

## WYNDHAM Collection

#### INSTALLATION INSTRUCTIONS







⑤ Install the screws into the wall anchors, leaving enough of the screw exposed to hang the mirror - approx 1/4" - 1/2".



reinstall on the outside.Do not over-tighten

when reattaching.

WC-1414-80 Installation Guide