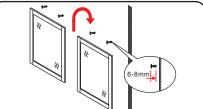

#### INSTALLATION INSTRUCTIONS

⑤ Install the screws into the wall anchors, leaving enough of the screw exposed to hang the mirror - approx 1/4" - 1/2".

reinstall on the outside.Do not over-tighten

when reattaching.