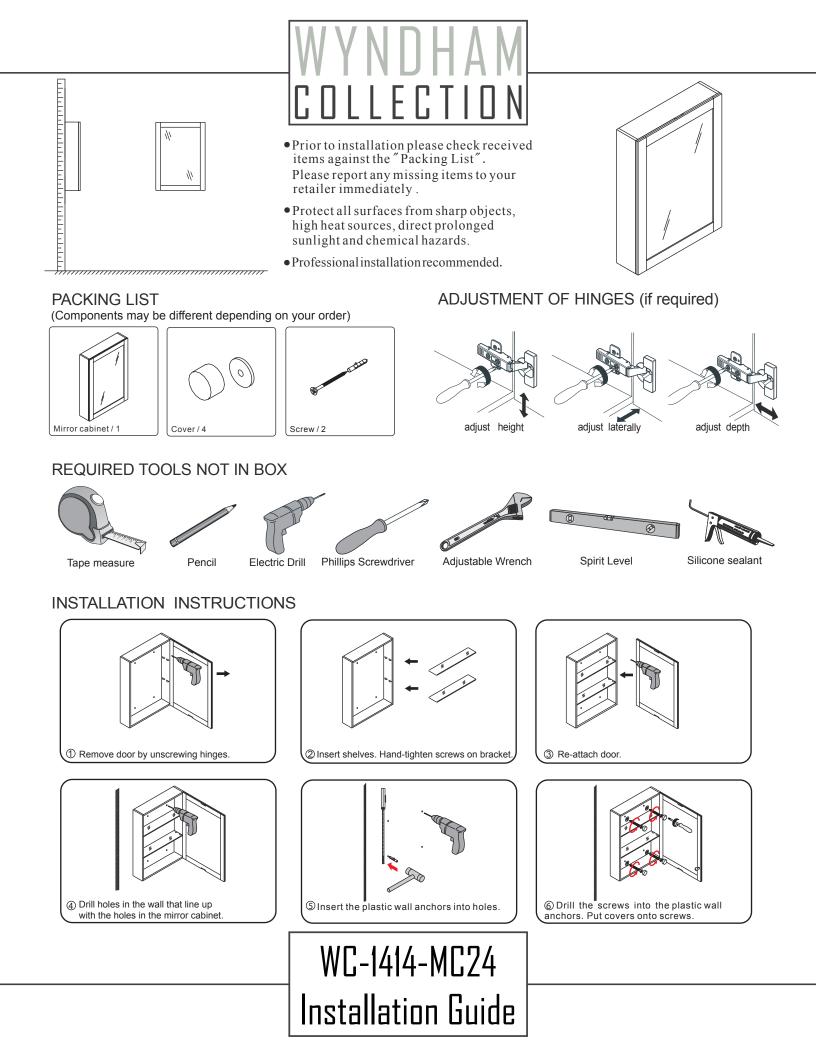

# WYNDHAM Collection

- Prior to installation please check received items against the "Packing List". Please report any missing items to your retailer immediately.
- Protect all surfaces from sharp objects, high heat sources, direct prolonged sunlight and chemical hazards.
- $\bullet Professional installation recommended.$

### PACKING LIST

(Not all components may be included, depending upon your purchase)

HOW TO ADJUST HINGES (if required)

### REQUIRED TOOLS NOT IN BOX

Tape measure

Pencil I

Screwdriver Adju

stable Wrench

Spirit Level

Silicone sealant

#### INSTALLATION INSTRUCTIONS

⑤ Install the screws into the wall anchors, leaving enough of the screw exposed to hang the mirror - approx 1/4" - 1/2".

reinstall on the outside.Do not over-tighten

when reattaching.