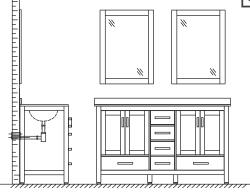

# WYNDHAM Collection



- Prior to installation please check received items against the "Packing List". Please report any missing items to your retailer immediately.
- Protect all surfaces from sharp objects, high heat sources, direct prolonged sunlight and chemical hazards.
- $\bullet Professional installation recommended.$



### PACKING LIST

(Not all components may be included, depending upon your purchase)









HOW TO ADJUST HINGES (if required)







### REQUIRED TOOLS NOT IN BOX













Tape measure

Pencil I



Screwdriver Adju

stable Wrench

Spirit Level

Silicone sealant

### WC-1414-80 Installation Guide

## WYNDHAM Collection

#### INSTALLATION INSTRUCTIONS







⑤ Install the screws into the wall anchors, leaving enough of the screw exposed to hang the mirror - approx 1/4" - 1/2".



re