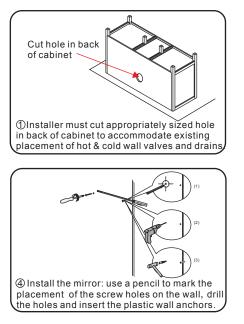

#### INSTALLATION INSTRUCTIONS

⑤ Install the screws into the wall anchors, leaving enough of the screw exposed to hang the mirror - approx 1/4" - 1/2".

reinstall on the outside.Do not over-tighten

when reattaching.