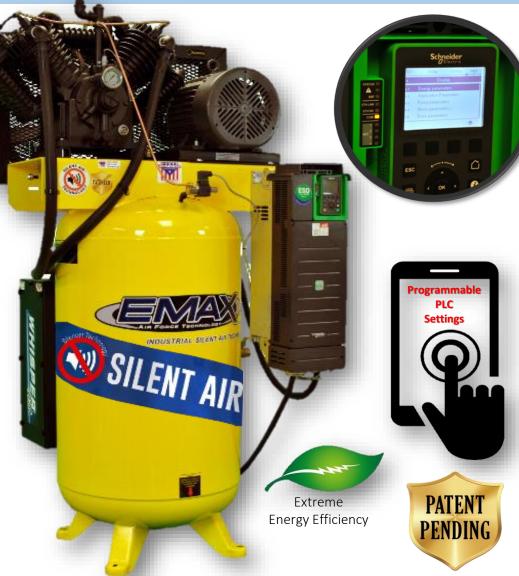

## The Industry's First A.I Programmable SMART Compressor!

- EMAX Compressors 2<sup>nd</sup>
  Generation Programmable
  compressor paired with our
  Whisper™ Series Air Silencer
  system!
- VFD technology allows 1 unit to be programmed by the user to operate on the majority of input power options
- Enables the buyer to install up to a 25hp on single phase power!
- Automatic shut down and/or provide maintenance warnings when oil levels are low
- Fully programmable PLC, set, date & hours operation, set PSI & RPM ranges, continuous variable speed operation or start/stop
- Pressure Lubricated pump
- \$1000 annually average energy savings, plus up to \$800 in annual maintenance expenses!