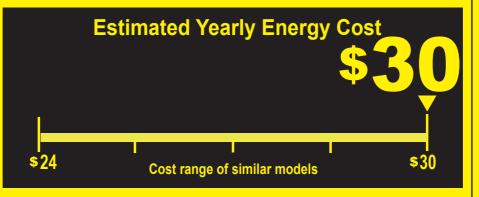

## Compare ONLY to other labels with yellow numbers.

Labels with yellow numbers are based on the same test procedures.

252 kWh
Estimated Yearly Electricity Use

- Your cost will depend on your utility rates and use.
- Cost range based only on chest and other freezer models of similar capacity.
- Estimated energy cost based on a national average electricity cost of 12 cents per kWh.