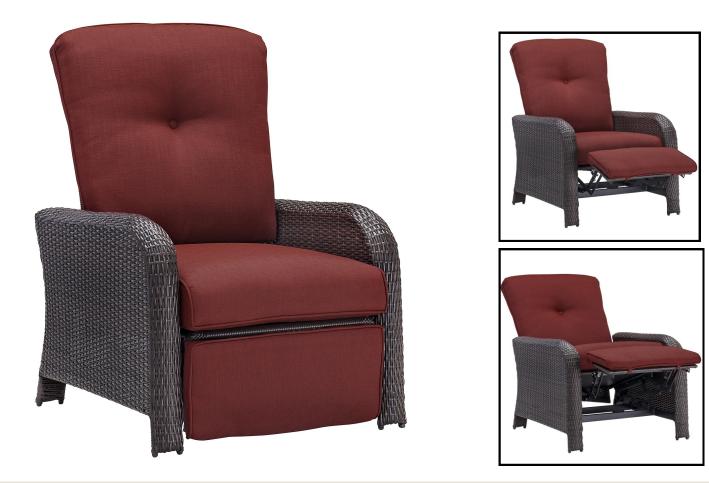

## Corolla Luxury Recliner in Red

- All-weather, brown polyethylene resin weave is stronger than traditional wicker
- Rust-resistant steel frame treated with a singlestep powdered coat finish
- Deep seat dimensions: 25"L x 21"W x 17"H
- Cushioned back, seat and leg-rests
- Moisture- and UV-resistant olefin fabric
- Plush foam cushions are quick drying, UV protected and stain resistant
- Three-position recline
- Preassembled
- 1-year limited warranty

## **Corolla Luxury Recliner**

Ease into comfort with the Corolla Luxury Recliner from Cambridge. The rich brown resin weave and cool fabric colors will enhance the look and feel of any outdoor lounge or pool area. The base is constructed with a rust-resistant, heavy gauge steel frame. The reclining mechanism offers three angles of adjustable comfort. The thick foam cushions are composed of moisture and UV-resistant olefin fabric wrapped around plush foam and attach to the back, seat and leg-rests of the chair. This provides additional comfort and will ensure your most relaxed seat under the sun.