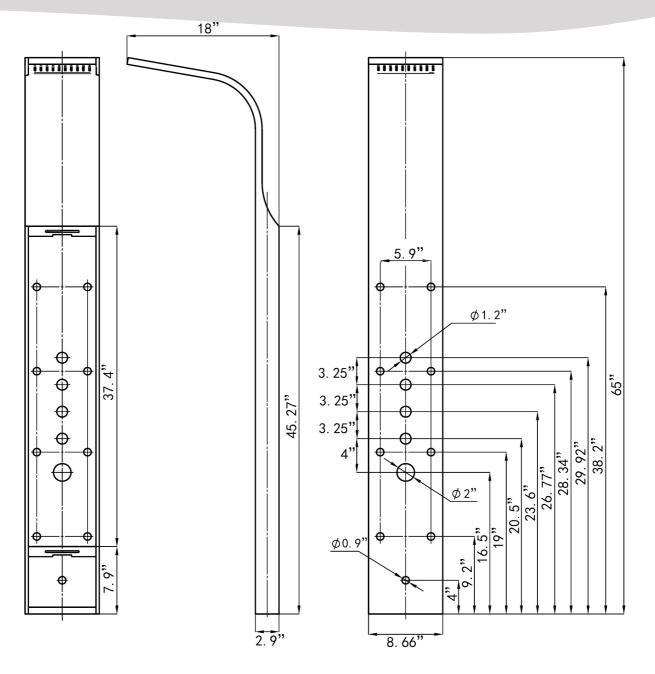

## Specification Sheet:

Model No.

SP0113

Shower Panel

| Connection              | Two-Standard 1/2" Hose      | Jet Function      | Single                         |
|-------------------------|-----------------------------|-------------------|--------------------------------|
| Overall Height(in.)     | 65                          | Material          | Stainless Steel                |
| Dimensions(in.)         | 65 (H) x 8.66 (W) x 2.9 (D) | Finish            | Bronze Brushed Stainless Steel |
| Control Type            | Pressure Balance Control    | Scald Guard       | Yes                            |
| Simultaneously Function | Yes                         | Flow Rate (GPM)   | 2.5                            |
| Overhead Shower         | Rainfall / Waterfall        | Pre-Plumbed       | Yes                            |
| No. of Body Jets        | 8                           | Installation Type | Wall Mount                     |
| Handshower              | Pencil Style                | Certification     | US & Canada cUPC Certified     |
| Tub Spout               | Yes                         | Warranty          | Limited 1-Year Parts Warranty  |