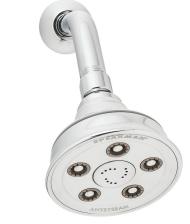

# **FEATURES:**

- Caspian Shower Head S-3014
- Arm and Flange S-2500
- Caspian Pressure Balance Diverter Valve and Trim SM-7400-P
- Caspian Tub Spout S-1561
- 2.5 gpm (9.5 L/min) flow rate