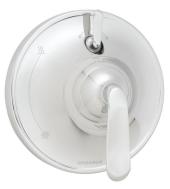

# **FEATURES:**

- Caspian Shower Head S-3014
- Arm and Flange S-2500
- Caspian Pressure Balance Diverter Valve and Trim SM-7400-P
- Caspian Tub Spout S-1561
- 2.5 gpm (9.5 L/min) flow rate

#### MODELS:

☐ SM-7430-P: with S-1561 tub spout

☐ SM-7410-P: without S-1561 tub spout