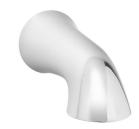

# **FEATURES:**

- Caspian Shower Head S-3014
- Arm and Flange S-2500
- Caspian Pressure Balance Diverter Valve and Trim SM-7400-P
- Caspian Tub Spout S-1561
- 2.5 gpm (9.5 L/min) flow rate

#### MODELS:

☐ SM-7430-P: with S-1561 tub spout

☐ SM-7410-P: without S-1561 tub spout