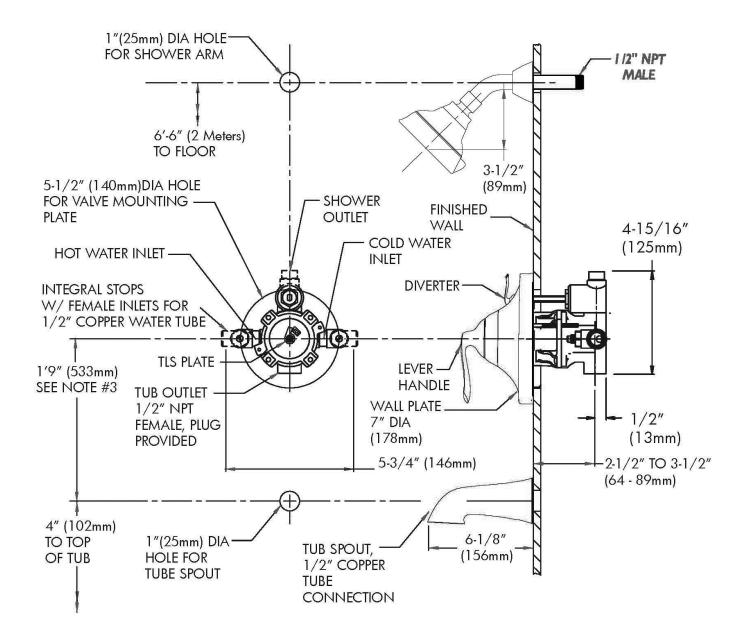

# DIMENSIONS: NOTE: 1. All dimensions are in inches (millimeters) unless otherwise specified and are subject to change without notice. 2. Unless otherwise specified, all inlets and outlets are 1/2\* female copper sweat. 3. For ADA mounting locations, consult ADAAG, ANSI A117.1, or static regulations, Contractor pack valves & trim kits available