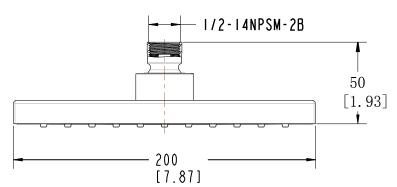

#### **FEATURES**

- · 8" ABS Single Function Square Showerhead
- · Water Generated Engine
- · 1/2-14NPSM Connection
- · 1.8 GPM Flow Rate
- · Easy Installation

# **INSTALLATION DIMENSIONS**

Glacier Bay reserves the right to make changes in specifications and materials and to change and discontinue models, both without the notice or obligation. Dimensions are for reference only.