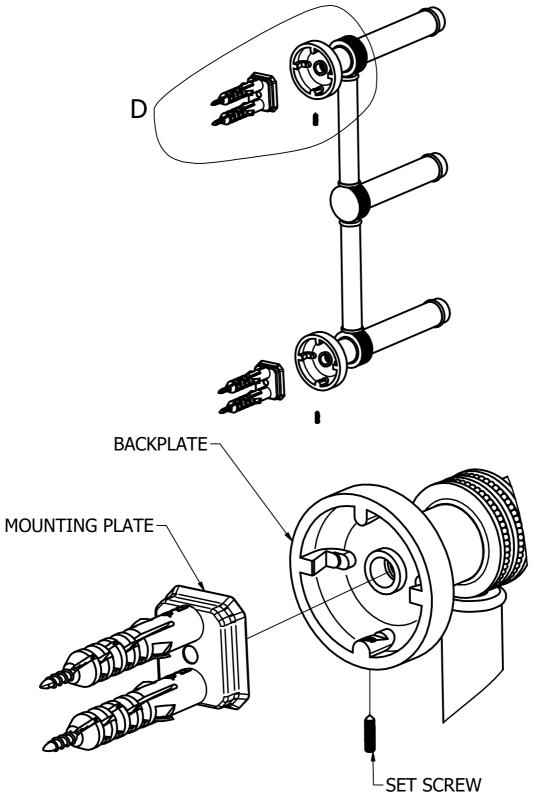

#### (**Step1:** Attach Bracket to Mounting Plate

Place bracket on mounting plate and secure by tightening set screw as shown below.