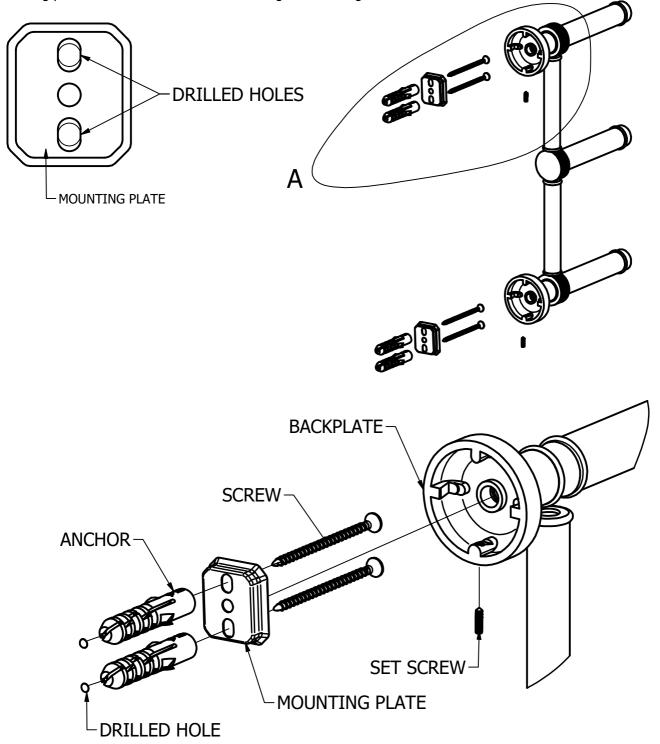

#### (Step1: Drill Holes in Wall for screws or screw anchors and attached Mounting plate to Wall

Determine your desired location for installation and make a mark for the location of the mounting plate and CARD-58 CAP. Remove mounting plate from backplate by loosening set screw in backplate as pictured below. Place center hole of mounting plate over mark made above. Make 2 marks where mounting screws will be placed as shown below. Drill hole at each of the mark. (You may substitute other style mounting anchors or screws if desired). Place anchors into the holes made. Place mounting plate over holes and secure to mounting surface using screws as shown below.