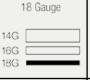

## **Stainless Steel**

Stainless Steel is the most popular choice for today's kitchens due to its clean look and durability. The beautiful brushed satin finish helps to hide small scratches that may occur over the lifetime of the sink. Our Stainless Steel sinks are made from high quality 14, 16, 18, 20 or 24 gauge steel. Most models are made of one piece construction that ensures the sturdiest kitchen sink you will find. Our sinks are made from 300-series stainless steel and are guaranteed not to rust or stain. Each sink is fully insulated and has a sound dampening pad. Our stainless steel sinks are backed by a limited lifetime warranty.

27 1/2" x 18" x 7 3/4" 18-Gauge Steel Certified High-Quality 304 Stainless Steel Brushed Satin Finish Offset Drain Thick Sound Dampener Rubber Pad Fully Insulated Cardboard Cutout Template Included Installation Hardware Included Lifetime Warranty