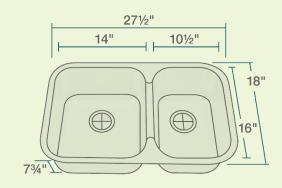

27 1/2" x 18" x 7 3/4" 18-Gauge Steel Certified High-Quality 304 Stainless Steel Brushed Satin Finish Offset Drain Thick Sound Dampener Rubber Pad Fully Insulated Cardboard Cutout Template Included Installation Hardware Included Lifetime Warranty