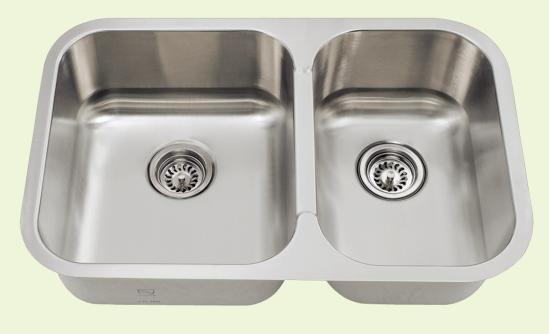

## 530L Small Offset Sink

27 1/2" x 18" x 7 3/4" 18-Gauge Steel Certified High-Quality 304 Stainless Steel Brushed Satin Finish Offset Drain Thick Sound Dampener Rubber Pad Fully Insulated Cardboard Cutout Template Included Installation Hardware Included Lifetime Warranty