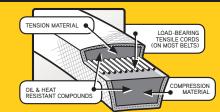

## Cub Cadet. 50 INCH DECK DRIVE BELT

50<sup>±</sup>

Cub Cadet Genuine Parts include belts designed and tested to consistently meet original performance standards. Their high strength tensile cords and specially engineered materials combine to resist wear and provide superior durability. For more details. Deck Pulley