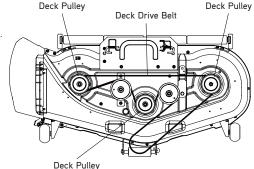

## Cub Cadet. 50 INCH DECK DRIVE BELT

50<sup>±</sup>

Cub Cadet Genuine Parts include belts designed and tested to consistently meet original performance standards. Their high strength tensile cords and specially engineered materials combine to resist wear and provide superior durability. For more details. Deck Pulley

refer to the installation instructions in your product operator's manual.