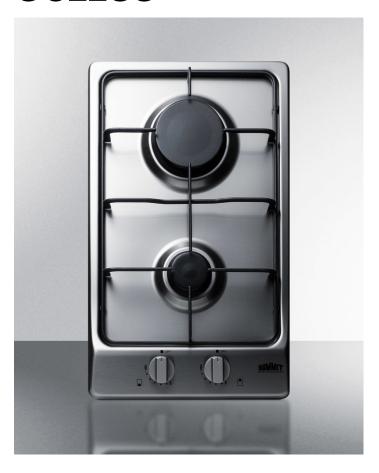

# **GC22SS**

2.5" x 11.88" x 19.5" (H x W x D)

2-burner gas cooktop with sealed burners, stainless steel surface, and cast iron grates

#### **Highlights:**

Stainless steel surface brings modern style to your small kitchen

Two sealed Sabaf® burners ensure quality heating with reliable safety

Includes continuous grates made from solid cast iron