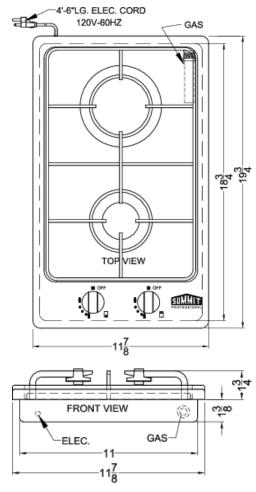

### **GC22SS Specifications:**

| Overview                   |                  |
|----------------------------|------------------|
| Height of Cabinet          | 2.5" (6 cm)      |
| Width                      | 11.88" (30 cm)   |
| Depth                      | 19.5" (50 cm)    |
| Cabinet                    | Stainless Steel  |
| US Electrical Safety       | UL               |
| Canadian Electrical Safety | ULC              |
| Voltage/Frequency          | 115 V AC/60 Hz   |
| Weight                     | 15.0 lbs. (7 kg) |
| Shipping Weight            | 18.0 lbs. (8 kg) |
| Parts & Labor Warranty     | 1 Year           |
| Gas Cooktop                |                  |
| Ignition                   | Spark            |
| LP Convertible             | Yes              |
| Number of Burners          | 2                |
| Controls                   | Dial             |
| Surface                    | Stainless Steel  |
| Grate Material             | Cast Iron        |
| Cutout Width               | 11.25" (29 cm)   |
| Cutout Depth               | 19.0" (48 cm)    |
| Burner #1 BTU              | 3550.0           |
| Burner #2 BTU              | 10000.0          |