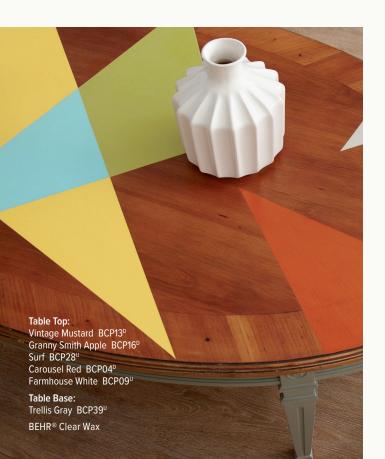

Farmhouse White BCP09<sup>U</sup>

Silver Celadon BCP40<sup>u</sup>

Easter Morning BCP11<sup>U</sup>

Prairie Wheat BCP15<sup>D</sup>

Fossil Gray BCP42<sup>u</sup>

Summer Porch BCP12D

BCP16<sup>D</sup>

Vintage Mustard BCP13<sup>D</sup>

Based on lighting, applied paint may vary slightly from color chip shown.

Surf BCP28<sup>U</sup>

Lazy Days BCP33<sup>U</sup>

Trellis Gray BCP39<sup>u</sup>

Gingham BCP35<sup>U</sup>

Memory Lane BCP34<sup>U</sup>