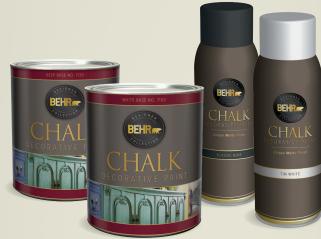

## WHAT IS CHALK DECORATIVE PAINT?

BEHR® Chalk Decorative Paint is a creamy paint with a soft buttery feel that applies easily and dries to a smooth, velvety, matte finish.

Whether you're updating a bold accent piece or coordinating old-world-charm updates with your current decor, customizing the look and feel of your room has never been easier.

### **BEHR Chalk Decorative Paint**

offered in a wide range of tintable colors.

CLEAR

**BEHR Chalk Decorative Clear Wax** 

offers an added layer of protection and adds a lustrous satin sheen.

WHITE

**BEHR Chalk Decorative White Wax** creates a liming or whitewashed