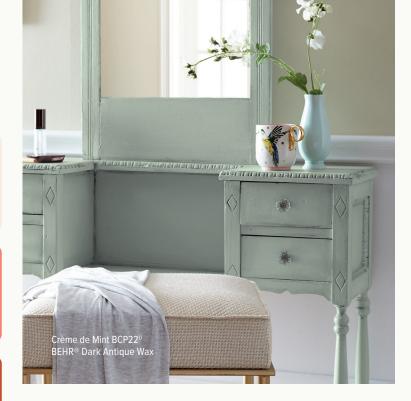

effect to surfaces.

DARK

BEHR Chalk Decorative Dark Wax adds an aged, antiquing effect to

For instructions and more ways to use BEHR Chalk Decorative Paint visit behr.com/chalk.

Cover: Picnic Table BCP29<sup>U</sup> | BEHR Dark Wax