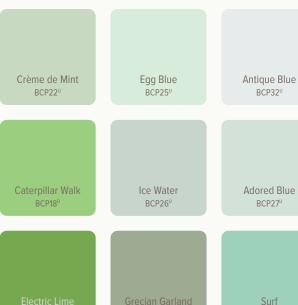

## CHALK DECORATIVE PAINT

Tin White BCP08<sup>U</sup>

Miniature Rose BCP02<sup>U</sup>

Powder Pink BCP01<sup>U</sup>

Ladybug

Vignette BCP07<sup>D</sup>

Red Ochre BCP06<sup>D</sup>

Pale Moon BCP10<sup>U</sup>

Farmhouse White BCP09<sup>U</sup>

Silver Celadon BCP40<sup>u</sup>

Easter Morning BCP11<sup>U</sup>

Prairie Wheat BCP15<sup>D</sup>

Fossil Gray BCP42<sup>u</sup>

Summer Porch BCP12D

BCP16<sup>D</sup>

Vintage Mustard BCP13<sup>D</sup>

Based on lighting, applied paint may vary slightly from color chip shown.

Surf BCP28<sup>U</sup>

Lazy Days BCP33<sup>U</sup>

Trellis Gray BCP39<sup>u</sup>

Gingham BCP35<sup>U</sup>

Memory Lane BCP34<sup>U</sup>