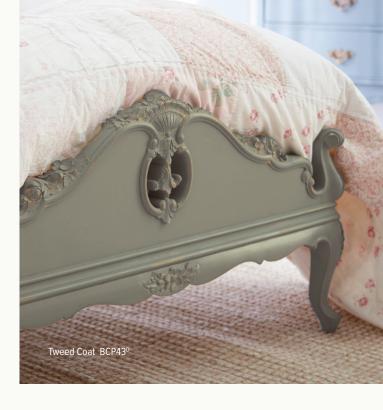

Farmhouse White BCP09<sup>U</sup>

Silver Celadon BCP40<sup>u</sup>

Easter Morning BCP11<sup>U</sup>

Prairie Wheat BCP15<sup>D</sup>

Fossil Gray BCP42<sup>u</sup>

Summer Porch BCP12D

BCP16<sup>D</sup>

Vintage Mustard BCP13<sup>D</sup>