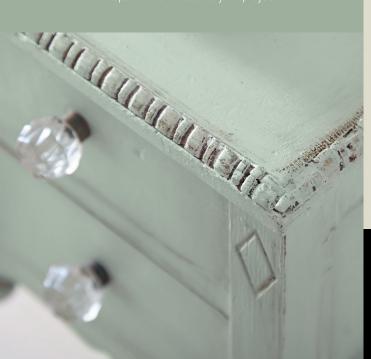

## WHAT IS CHALK DECORATIVE PAINT?

BEHR® Chalk Decorative Paint is a creamy paint with a soft buttery feel that applies easily and dries to a smooth, velvety, matte finish.

Whether you're updating a bold accent piece or coordinating old-world-charm updates with your current decor, customizing the look and feel of your room has never been easier.

### **BEHR Chalk Decorative Paint**

offered in a wide range of tintable colors.

CLEAR

**BEHR Chalk Decorative Clear Wax** 

offers an added layer of protection and adds a lustrous satin sheen.

WHITE

**BEHR Chalk Decorative White Wax** creates a liming or whitewashed

effect to surfaces.

DARK

BEHR Chalk Decorative Dark Wax adds an aged, antiquing effect to

For instructions and more ways to use BEHR Chalk Decorative Paint visit behr.com/chalk.

Cover: Picnic Table BCP29<sup>U</sup> | BEHR Dark Wax