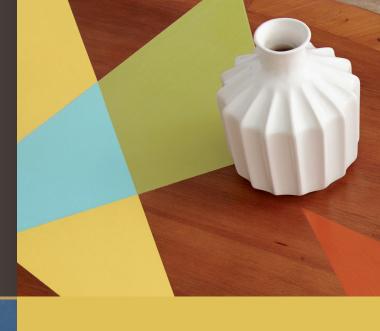

## WHAT IS CHALK DECORATIVE PAINT?

BEHR® Chalk Decorative Paint is a creamy paint with a soft buttery feel that applies easily and dries to a smooth, velvety, matte finish.

Whether you're updating a bold accent piece or coordinating old-world-charm updates with your current decor, customizing the look and feel of your room has never been easier.

# CHALK

DECORATIVE PAINT