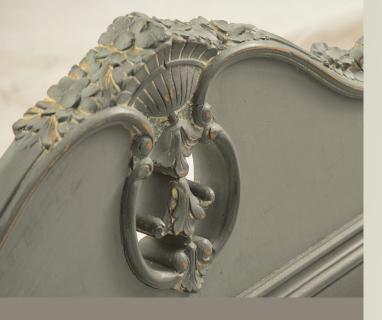

## DISTRESSED

multi-dimensional look.

## ANTIQUE



## WHAT IS CHALK DECORATIVE PAINT?

BEHR® Chalk Decorative Paint is a creamy paint with a soft buttery feel that applies easily and dries to a smooth, velvety, matte finish.

Whether you're updating a bold accent piece or coordinating old-world-charm updates with your current decor, customizing the look and feel of your room has never been easier.



### **BEHR Chalk Decorative Paint**

offered in a wide range of tintable colors.

CLEAR



**BEHR Chalk Decorative Clear Wax** 

offers an added layer of protection and adds a lustrous satin sheen.

WHITE



**BEHR Chalk Decorative White Wax** creates a liming or whitewashed

effect to surfaces.

DARK



BEHR Chalk Decorative Dark Wax adds an aged, antiquing effect to

For instructions an