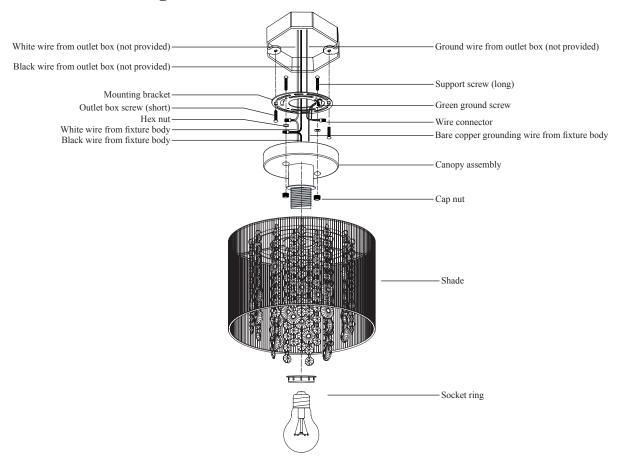

## ASSEMBLY INSTRUCTIONS 1 LIGHT SEMI FLUSH

**Item: CH1868** 

- 1. Carefully unpack and identify each part to make sure you have everything ready for installation. Lay out each part on a clean flat area such as a table or the floor.
- 2. Shut down the main electrical supply from the fuse box or circuit breaker in your house or building.
- 3. Tighten the support screws (long) into the side of the mounting bracket (do not completely tighten the screws, they will be fully tightened later), secure by using the hex nut. The support screws (long) should extend long enough to protrude through the canopy when it is mounted. (Adjust as needed.)
- 4. Fasten the mounting bracket onto the outlet box using the 2 outlet box screws (short).
- 5. Connect the wires from the fixture to the power supply wires from the outlet box and cover with the wire connector.
  - A. Twist together the black wire from the fixture with the black wire from the outlet box. Cover with the wire connector.
  - B. Twist together the white wire from the fixture with the white wire from the outlet box. Cover with the wire connector.
  - C. Loop the bare copper ground wire from the fixture body under the head of the green screw on the mounting bracket, then connect it to the ground conductor from the supply circuit and cover with the wire connector.
- 6. Place the canopy assembly over the outlet box, allow the heads of the support screws (long) go through the holes of the canopy, then secure by tightening the cap nuts.
- 7. Remove the plastic bags from the crystal strands.
- 8. Unscew the socket ring from the socket located on the canopy assembly. Place the shade onto the socket and secure with the socket ring.
- 9. Install the bulb (not included) to the socket. Use one Max 60W medium base type A bulb or Max 9W medium base self-ballasted LED bulb.
- 10. Turn on the electrical power in your house or building to test the pendant lamp. Save these instructions for future use.

## ASSEMBLY INSTRUCTIONS 1 LIGHT SEMI FLUSH

**Item: CH1868** 

## **Fixture Installation Drawing**