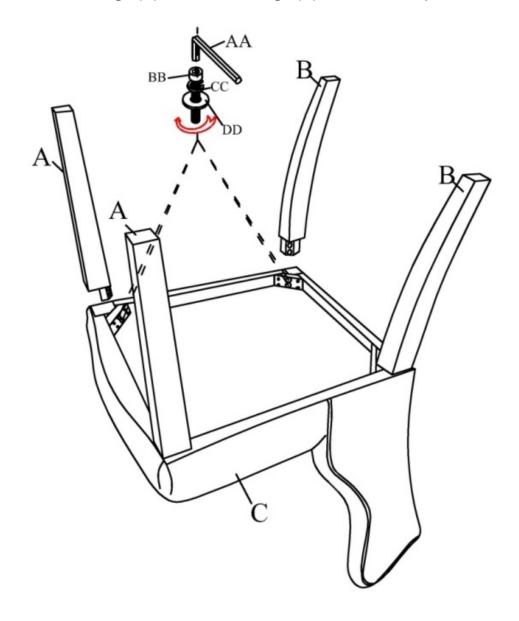

## **Assembly**

Step 1: Assemble the front legs (A) and the rear legs (B) as the follow photo shows