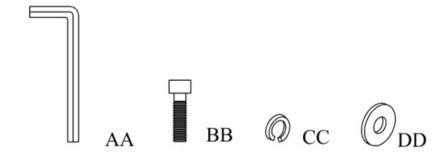

### HARDWARE INCLUDED

Notes: Part AA, BB, CC and DD are in the red hardware bag.

| Part | Description   | Quantity |
|------|---------------|----------|
| AA   | Wrench Ø8*65  | 1        |
| ВВ   | Bolt 8*60     | 8        |
| CC   | Spring washer | 8        |
| DD   | Flat washer   | 8        |