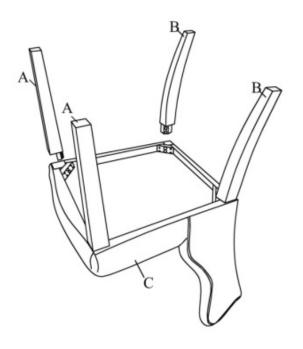

### **PACKAGE CONTENTS**

| Part | Description | Quantity |
|------|-------------|----------|
| Α    | Front leg   | 2        |
| В    | Rear leg    | 2        |
| С    | Seat        | 1        |