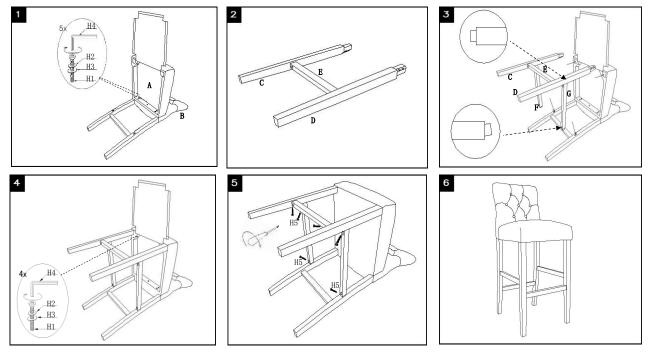

### PREPARATION

Before beginning assembly of product, make sure all parts are present. Compare parts with package contents list and hardware contents list. If any part is missing or damaged, do not attempt to assemble the product.

Estimated Assembly Time: 20 minutes.

Tools Required for Assembly (included): Allen Key, screwdriver.