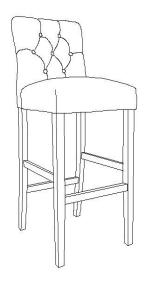

#### Model# MCR4695

Product Dimensions:18,9" W x 22" D x 43,7" H

Weight Capacity: 275 lbs

WARNING: DO NOT STAND ON CHAIR