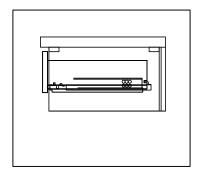

### DRAWER REMOVAL

### **REMOVAL**

- 1. Pull tabs toward center
- 2. Lift and pull drawer out