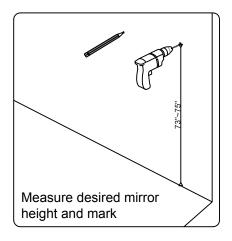

### **INSTALLATION INSTRUCTIONS**

www.virtuusa.com

**SKU:** MS-565

REV3.19.18

Prior to installation, please check the items you have received against the packing list. Report any missing items to your local dealer immediately.

Protect all surfaces from sharp objects, high heat sources, direct prolonged sunlight and chemical hazards.

Professional installation is recommended.



# PARTS LIST (may differ depending on purchase)











#### **INSTALLATION INSTRUCTIONS**

www.virtuusa.com

**SKU: MS-565** REV3.19.18

## **REQUIRED TOOLS**



### DRAWER REMOVAL







### **REMOVAL**

- 1. Pull tabs toward center
- 2. Lift and pull drawer out

# **RE-INSTALL**

- 1. Align drawer hole with slider stud
- 2. Push tabs back in to secure

## **MIRROR INSTALLATION**









# **INSTALLATION INSTRUCTIONS**

www.virtuusa.com

**SKU:** MS-565

REV3.19.18

#### **Cabinet Installation**







### **Top Installation**