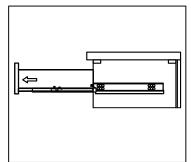

# **RE-INSTALL**

- 1. Align drawer hole with slider stud
- 2. Push tabs back in to secure