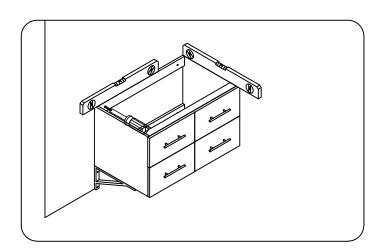

ation, please check the items you have received against the packing list. Report any missing items to your local dealer immediately.

Protect all surfaces from sharp objects, high heat sources, direct prolonged sunlight and chemical hazards.

Professional installation is recommended.



# PARTS LIST (may differ depending on purchase)











#### **INSTALLATION INSTRUCTIONS**

www.virtuusa.com

**SKU: MS-565** REV3.19.18

## **REQUIRED TOOLS**



### DRAWER REMOVAL







### **REMOVAL**

- 1. Pull tabs toward center
- 2. Lift and pull drawer out

# **RE-INSTALL**

- 1. Align drawer hole with slider stud
- 2. Push tabs back in to secure

## **MIRROR INSTALLATION**









# **INSTALLATION INSTRUCTIONS**

www.virtuusa.com

**SKU:** MS-565

REV3.19.18

#### **Cabinet Installation**







### **Top Installation**