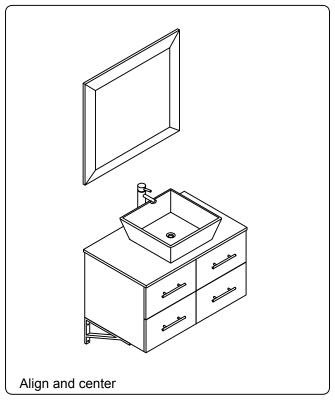

u have received against the packing list. Report any missing items to your local dealer immediately.

Protect all surfaces from sharp objects, high heat sources, direct prolonged sunlight and chemical hazards.

Professional installation is recommended.



# PARTS LIST (may differ depending on purchase)











#### **INSTALLATION INSTRUCTIONS**

www.virtuusa.com

**SKU: MS-565** REV3.19.18

## **REQUIRED TOOLS**



### DRAWER REMOVAL







### **REMOVAL**

- 1. Pull tabs toward center
- 2. Lift and pull drawer out

# **RE-INSTALL**

- 1. Align drawer hole with slider stud
- 2. Push tabs back in to secure

## **MIRROR INSTALLATION**









# **INSTALLATION INSTRUCTIONS**

www.virtuusa.com

**SKU:** MS-565

REV3.19.18

#### **Cabinet Installation**







### **Top Installation**