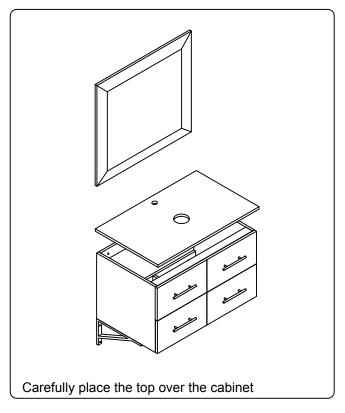

you have received against the packing list. Report any missing items to your local dealer immediately.

Protect all surfaces from sharp objects, high heat sources, direct prolonged sunlight and chemical hazards.

Professional installation is recommended.



# PARTS LIST (may differ depending on purchase)











#### **INSTALLATION INSTRUCTIONS**

www.virtuusa.com

**SKU: MS-565** REV3.19.18

## **REQUIRED TOOLS**



### DRAWER REMOVAL







### **REMOVAL**

- 1. Pull tabs toward center
- 2. Lift and pull drawer out

# **RE-INSTALL**

- 1. Align drawer hole with slider stud
- 2. Push tabs back in to secure

## **MIRROR INSTALLATION**









# **INSTALLATION INSTRUCTIONS**

www.virtuusa.com

**SKU:** MS-565

REV3.19.18

#### **Cabinet Installation**







### **Top Installation**