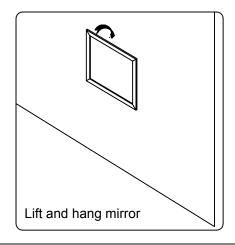

### **INSTALLATION INSTRUCTIONS**

www.virtuusa.com

**SKU:** MS-565

REV3.19.18

Prior to installation, please check the items you have received against the packing list. Report any missing items to your local dealer immediately.

Protect all surfaces from sharp objects, high heat sources, direct prolonged sunlight and chemical hazards.

Professional installation is recommended.



# PARTS LIST (may differ depending on purchase)











#### **INSTALLATION INSTRUCTIONS**

www.virtuusa.com

**SKU: MS-565** REV3.19.18

## **REQUIRED TOOLS**



### DRAWER REMOVAL







### **REMOVAL**

- 1. Pull tabs toward center
- 2. Lift and pull drawer out

# **RE-INSTALL**

- 1. Align drawer hole with slider stud
- 2. Push tabs back in to secure

## **MIRROR INSTALLATION**









# **INSTALLATION INSTRUCTIONS**

www.virtuusa.com

**SKU:** MS-565

REV3.19.18

#### **Cabinet Installation**







### **Top Installation**