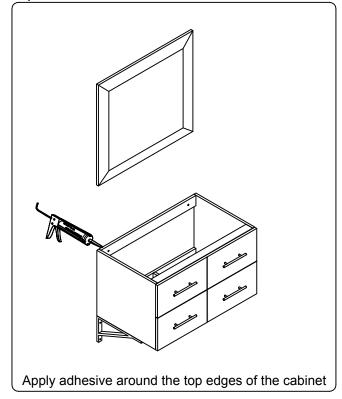

s you have received against the packing list. Report any missing items to your local dealer immediately.

Protect all surfaces from sharp objects, high heat sources, direct prolonged sunlight and chemical hazards.

Professional installation is recommended.



# PARTS LIST (may differ depending on purchase)











#### **INSTALLATION INSTRUCTIONS**

www.virtuusa.com

**SKU: MS-565** REV3.19.18

## **REQUIRED TOOLS**



### DRAWER REMOVAL







### **REMOVAL**

- 1. Pull tabs toward center
- 2. Lift and pull drawer out

# **RE-INSTALL**

- 1. Align drawer hole with slider stud
- 2. Push tabs back in to secure

## **MIRROR INSTALLATION**









# **INSTALLATION INSTRUCTIONS**

www.virtuusa.com

**SKU:** MS-565

REV3.19.18

#### **Cabinet Installation**







### **Top Installation**