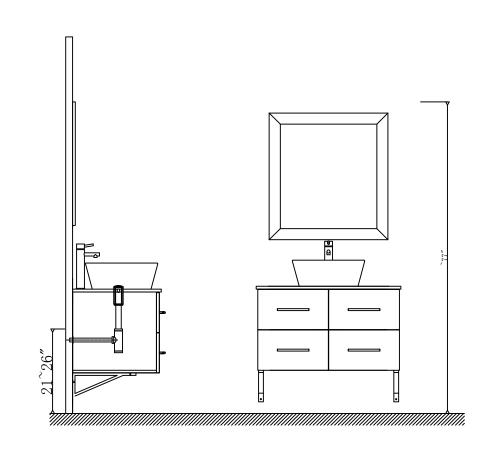

### **INSTALLATION INSTRUCTIONS**

www.virtuusa.com

**SKU:** MS-565

REV3.19.18

Prior to installation, please check the items you have received against the packing list. Report any missing items to your local dealer immediately.

Protect all surfaces from sharp objects, high heat sources, direct prolonged sunlight and chemical hazards.

Professional installation is recommended.



# PARTS LIST (may differ depending on purchase)











#### **INSTALLATION INSTRUCTIONS**

www.virtuusa.com

**SKU: MS-565** REV3.19.18

## **REQUIRED TOOLS**



### DRAWER REMOVAL







### **REMOVAL**

- 1. Pull tabs toward center
- 2. Lift and pull drawer out

# **RE-INSTALL**

- 1. Align drawer hole with slider stud
- 2. Push tabs back in to secure

## **MIRROR INSTALLATION**









# **INSTALLATION INSTRUCTIONS**

www.virtuusa.com

**SKU:** MS-565

REV3.19.18

#### **Cabinet Installation**







### **Top Installation**