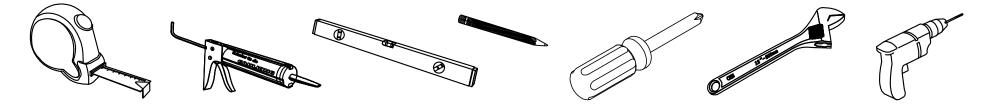

### **INSTALLATION INSTRUCTIONS**

www.virtuusa.com

**SKU:** MS-565

REV3.19.18

Prior to installation, please check the items you have received against the packing list. Report any missing items to your local dealer immediately.

Protect all surfaces from sharp objects, high heat sources, direct prolonged sunlight and chemical hazards.

Professional installation is recommended.



# PARTS LIST (may differ depending on purchase)











#### **INSTALLATION INSTRUCTIONS**

www.virtuusa.com

**SKU: MS-565** REV3.19.18

## **REQUIRED TOOLS**



### DRAWER REMOVAL







### **REMOVAL**

- 1. Pull tabs toward center
- 2. Lift and pull drawer out

# **RE-INSTALL**

- 1. Align drawer hole with slider stud
- 2. Push tabs back in to secure

## **MIRROR INSTALLATION**









# **INSTALLATION INSTRUCTIONS**

www.virtuusa.com

**SKU:** MS-565

REV3.19.18

#### **Cabinet Installation**







### **Top Installation**