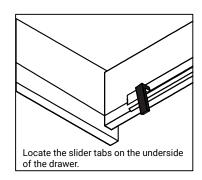

### DRAWER REMOVAL

### **REMOVAL**

- 1. Pull tabs toward center
- 2. Lift and pull drawer out