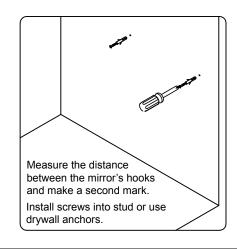

### **INSTALLATION INSTRUCTIONS**

www.virtuusa.com

**SKU:** MS-565

REV3.19.18

Prior to installation, please check the items you have received against the packing list. Report any missing items to your local dealer immediately.

Protect all surfaces from sharp objects, high heat sources, direct prolonged sunlight and chemical hazards.

Professional installation is recommended.



# PARTS LIST (may differ depending on purchase)











#### **INSTALLATION INSTRUCTIONS**

www.virtuusa.com

**SKU: MS-565** REV3.19.18

## **REQUIRED TOOLS**



### DRAWER REMOVAL







### **REMOVAL**

- 1. Pull tabs toward center
- 2. Lift and pull drawer out

# **RE-INSTALL**

- 1. Align drawer hole with slider stud
- 2. Push tabs back in to secure

## **MIRROR INSTALLATION**









# **INSTALLATION INSTRUCTIONS**

www.virtuusa.com

**SKU:** MS-565

REV3.19.18

#### **Cabinet Installation**







### **Top Installation**