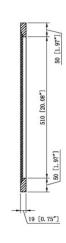

## **SPECIFICATIONS**

**SHELF MATERIAL:** 

Mood **FACE FRAME MATERIAL:** Pine MATERIAL CONSTRUCTION: SIDES MATERIAL: N/A **ASSEMBLY REQUIRED: BOTTOM MATERIAL:** N/A Electric Drill, Screwdriver TOOLS NEEDED FOR INSTALLATION: 30" H × 24" L × 0.75" D **BACK PANEL MATERIAL: MDF ASSEMBLED DIMENSIONS:** 14.3 lbs. **BACK BRACE MATERIAL:** N/A WEIGHT: N/A **GLASS STYLE:** Flat Panel NUMBER OF DOORS: N/A DOOR MATERIAL: LIGHTED: No **NUMBER OF SHELVES:** N/A **OTY OF LAMPS:** N/A **ADJUSTABLE SHELVES:** N/A **POWER SOURCE:** None SHELF MAX WEIGHT CAPACITY: N/A MOUNTING HARDWARE INCLUDED: No N/A SHELF WIDTH: MOUTING TYPE: Surface SHELF THICKNESS: N/A