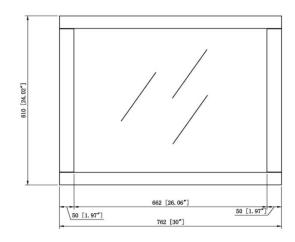

## **SPECIFICATIONS**

**SHELF MATERIAL:** 

Mood **FACE FRAME MATERIAL:** Pine MATERIAL CONSTRUCTION: SIDES MATERIAL: N/A **ASSEMBLY REQUIRED: BOTTOM MATERIAL:** N/A Electric Drill, Screwdriver TOOLS NEEDED FOR INSTALLATION: 30" H × 24" L × 0.75" D **BACK PANEL MATERIAL: MDF ASSEMBLED DIMENSIONS:** 14.3 lbs. **BACK BRACE MATERIAL:** N/A WEIGHT: N/A **GLASS STYLE:** Flat Panel NUMBER OF DOORS: N/A DOOR MATERIAL: LIGHTED: No **NUMBER OF SHELVES:** N/A **OTY OF LAMPS:** N/A **ADJUSTABLE SHELVES:** N/A **POWER SOURCE:** None SHELF MAX WEIGHT CAPACITY: N/A MOUNTING HARDWARE INCLUDED: No N/A SHELF WIDTH: MOUTING TYPE: Surface SHELF THICKNESS: N/A